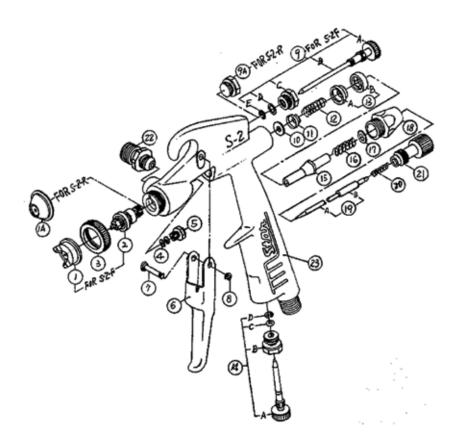

## <u>S2-F05</u> STAR TOUCH UP SPRAY GUN SIDE MOUNT GRAVITY 0.5MM

| <u>1</u>     | XS2F5-1    | AIR CAP (0.5MM)        |
|--------------|------------|------------------------|
| <u>2</u>     | XS2F5-2    | FLUID NOZZLE (0.5MM)   |
| <u>3</u>     | XS2FR-03   | LOCK NUT               |
| <u>9</u>     | XS2FR-09   | SPREADER ADJ VALVE SET |
| <u>10-13</u> | XS2FR-1013 | VALVE PACKING KIT      |
| <u>12</u>    | XS2FR-12   | FLUID SPRING           |
| <u>14</u>    | XS2FR-14   | AIR ADJ VALVE          |
| <u>15</u>    | XS2FR-15   | AIR VALVE              |
| <u>19</u>    | XS2F5-10   | FLUID NEEDLE (0.5MM)   |
| <u>20</u>    | XS2FR-20   | NEEDLE SPRING          |
| <u>21</u>    | XS2FR-21   | FLUID ADJ KNOB         |
| <u>22</u>    | XSRFR-22   | FLUID JOINT            |
| -            | SA19       | SERVICE KIT            |

## STAR S2 TOUCH UP SERIES - NEEDLE / NOZZLE / AIRCAP

XSUS2F05

SET UP S2-F05

(0.5MM)