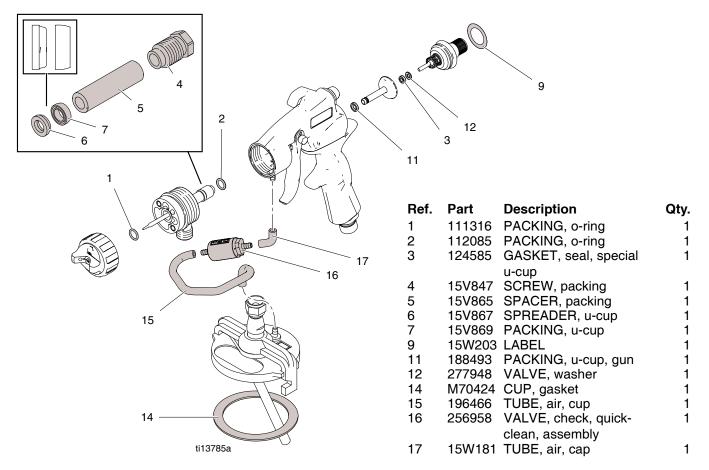

## HVLP EDGE Gun Repair Kit 256961

- This manual contains kit installation instructions only -

For use with the following gun models: 256855, 256856, 257092, 257388, 257827

**IMPORTANT SAFETY INSTRUCTIONS** For detailed gun information and warnings,

see manual included with gun.

Check Valve Kit 256957 includes 15, 16, 17

All written and visual data contained in this document reflects the latest product information available at the time of publication. Graco reserves the right to make changes at any time without notice.