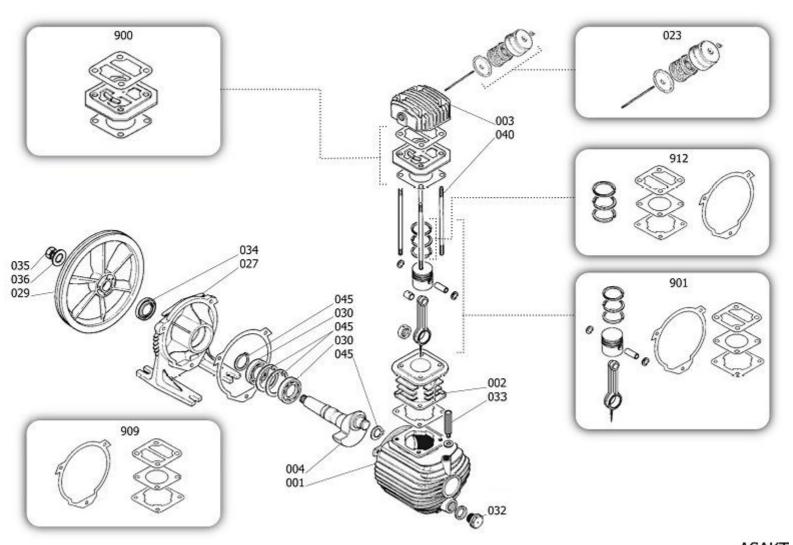

**ASAKT** 

| Pos | Component     |                             | MU | Multiplier |
|-----|---------------|-----------------------------|----|------------|
|     |               |                             |    |            |
| 1   | \$33105680    | CASING                      | PZ | 1,0        |
| 2   | \$31605750SGL | CYLINDER                    | PZ | 1,0        |
| 3   | SA61400       | HEAD                        | PZ | 1,0        |
| 4   | SA61200       | SHAFT                       | PZ | 1,0        |
| 23  | 9421509       | AIR FILTER ASSEMBLY         | PZ | 1,0        |
| 27  | \$30407550    | CASING REAR SUPPORT         | PZ | 1,0        |
| 29  | SC00100       | FLYWHEEL                    | PZ | 1,0        |
| 30  | \$30300030    | BALL BEARING 6205 K8-K28    | PZ | 2,0        |
| 32  | \$36531150    | OIL LIGHT                   | PZ | 1,0        |
| 33  | \$36507050    | OIL PLUG                    | PZ | 1,0        |
| 34  | \$30307540    | SEAL                        | PZ | 1,0        |
| 35  | \$37400720    | SCREW FLYWHEEL              | PZ | 1,0        |
| 36  | \$37500730    | WASHER FLYWHEEL             | PZ | 1,0        |
| 40  | \$37305420    | TIE-ROD                     | PZ | 4,0        |
| 45  | \$37607520    | CIRCLIP AAE D25 UNI 7435 K2 | PZ | 1,0        |
| 45  | \$37607530    | CIRCLIP AAI D52 UNI 7437 K2 | PZ | 2,0        |
| 45  | 4100117       | SEEGER E15 UNI7435          | PZ | 1,0        |
| 900 | 9434A07       | MPK VALVE PLATE K3          | PZ | 1,0        |
| 901 | 9434B11       | MPK PISTON-CONROD K3        | PZ | 1,0        |
| 909 | 9434F08       | MPK GASKET K3               | PZ | 1,0        |
| 912 | 9434C10       | MPK PISTON RINGS K3         | PZ | 1,0        |