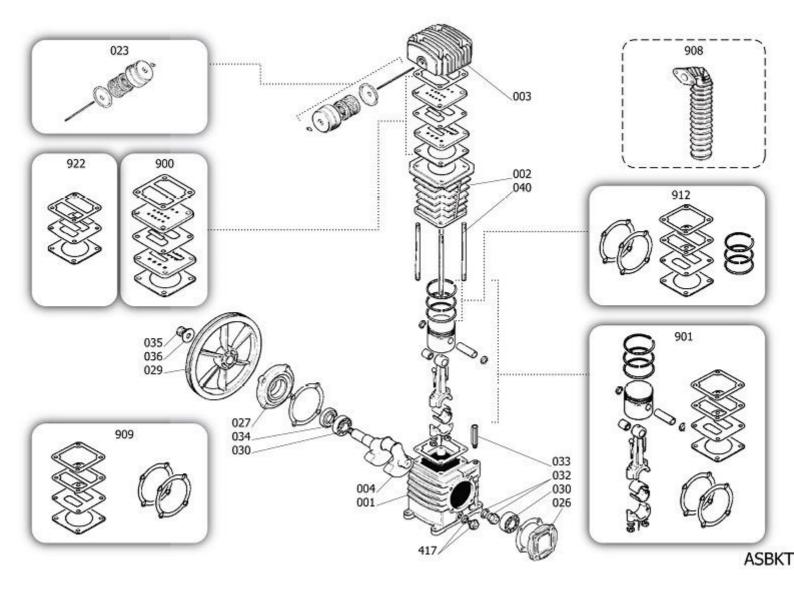

1

\_

| Pos    | Component                |                          | MU       | Multiplier |
|--------|--------------------------|--------------------------|----------|------------|
| 4      | ¢22400760                | CARINO                   | PZ       | 1.0        |
| 1<br>2 | \$33100760               |                          | PZ<br>PZ | 1,0        |
| 2      | \$31600770SGL<br>SB61400 | CYLINDER                 | · —      | 1,0        |
|        |                          | HEAD                     | PZ       | 1,0        |
| 4      | SB61200                  |                          | PZ       | 1,0        |
| 23     | 9421509                  | AIR FILTER ASSEMBLY      | PZ       | 1,0        |
| 26     | \$30400830               | FRONT COVER              | PZ       | 1,0        |
| 27     | \$30400860               | CASING REAR SUPPORT      | PZ       | 1,0        |
| 29     | SC00100                  | FLYWHEEL                 | PZ       | 1,0        |
| 30     | \$30300030               | BALL BEARING 6205 K8-K28 | PZ       | 2,0        |
| 32     | \$36531150               | OIL LIGHT                | PZ       | 1,0        |
| 33     | \$36507050               | OIL PLUG                 | PZ       | 1,0        |
| 34     | \$30300040               | SEAL                     | PZ       | 1,0        |
| 35     | \$37400720               | SCREW FLYWHEEL           | PZ       | 1,0        |
| 36     | \$37500730               | WASHER FLYWHEEL          | PZ       | 1,0        |
| 40     | 9011066                  | TIE-ROD                  | PZ       | 4,0        |
| 417    | \$36531140               | OIL PLUG                 | PZ       | 1,0        |
| 900    | 9434A08                  | MPK VALVE PLATE K8       | PZ       | 1,0        |
| 901    | 9434B12                  | MPK PISTON-CONROD K8     | PZ       | 1,0        |
| 909    | 9434F09                  | MPK GASKET K8            | PZ       | 1,0        |
| 912    | 9434C11                  | MPK PISTON RINGS K8      | PZ       | 1,0        |
| 922    | 9434H01                  | MISTAKE                  | PZ       | 1,0        |