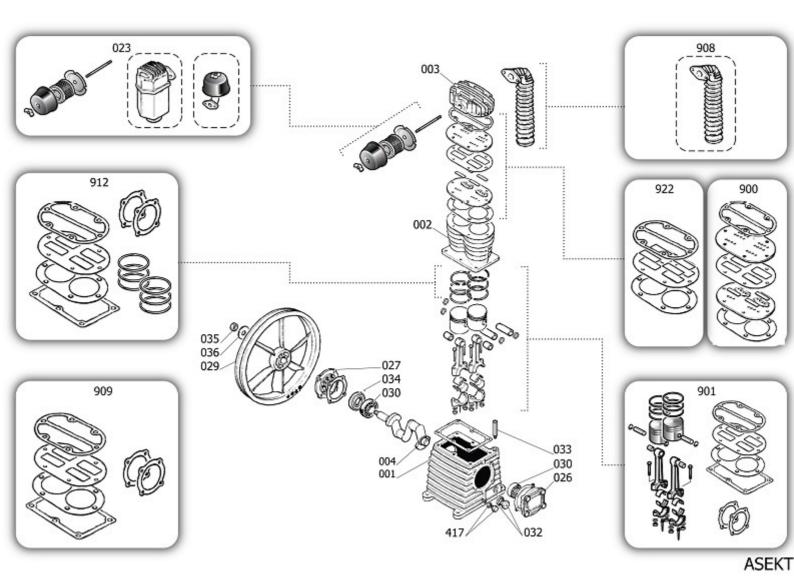

1

| Pos | Component  |                           | MU | Multiplier |
|-----|------------|---------------------------|----|------------|
|     |            |                           |    |            |
| 1   | \$33100500 | CASING                    | PZ | 1,0        |
| 2   | \$31600520 | CYLINDER                  | PZ | 1,0        |
| 3   | SC61400    | HEAD                      | PZ | 1,0        |
| 4   | SC61200    | SHAFT                     | PZ | 1,0        |
| 23  | SC81000    | AIR FILTER ASSEMBLY       | PZ | 1,0        |
| 26  | \$30400830 | FRONT COVER               | PZ | 1,0        |
| 27  | \$30400890 | CASING REAR SUPPORT       | PZ | 1,0        |
| 29  | SC00100    | FLYWHEEL                  | PZ | 1,0        |
| 30  | \$30300030 | BALL BEARING 6205 K8-K28  | PZ | 2,0        |
| 32  | \$36531150 | OIL LIGHT                 | PZ | 1,0        |
| 33  | \$36507050 | OIL PLUG                  | PZ | 1,0        |
| 34  | \$30300040 | SEAL                      | PZ | 1,0        |
| 35  | \$37400720 | SCREW FLYWHEEL            | PZ | 1,0        |
| 36  | \$37500730 | WASHER FLYWHEEL           | PZ | 1,0        |
| 417 | \$36531140 | OIL PLUG                  | PZ | 1,0        |
| 900 | 9434A09    | MPK VALVE PLATE K11       | PZ | 1,0        |
| 901 | 9434B13    | MPK PISTON-CONROD K11     | PZ | 1,0        |
| 908 | 9434E08    | MPK AFTERCOOLER K17-18-25 | PZ | 1,0        |
| 909 | 9434F10    | MPK GASKET K11            | PZ | 1,0        |
| 912 | 9434C12    | MPK PISTON RINGS K11      | PZ | 1,0        |
| 922 | 9434H02    | MISTAKE                   | PZ | 1,0        |