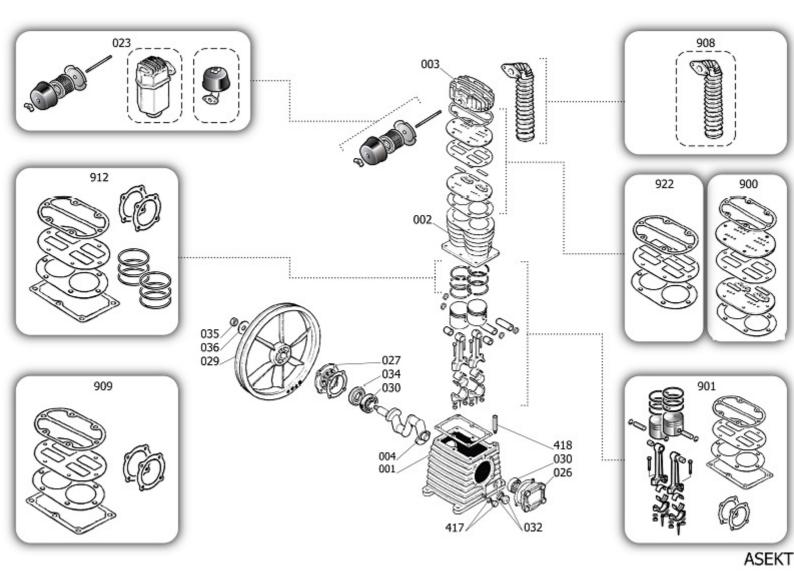

## K17B BARE PUMP

| Pos | Component     |                               | MU | Multiplier |
|-----|---------------|-------------------------------|----|------------|
| 1   | \$33101160    | CASING                        | PZ | 1,0        |
| 2   | \$31601010SGL | CYLINDER                      | PZ | 1,0        |
| 3   | SD61400       | HEAD                          | PZ | 1,0        |
| 4   | SD61200       | SHAFT                         | PZ | 1,0        |
| 23  | SC81000       | AIR FILTER ASSEMBLY           | PZ | 1,0        |
| 26  | \$30400830    | FRONT COVER                   | PZ | 1,0        |
| 27  | \$30400890    | CASING REAR SUPPORT           | PZ | 1,0        |
| 29  | \$31004680    | FLYWHEEL                      | PZ | 1,0        |
| 30  | \$30300030    | BALL BEARING 6205 K8-K28      | PZ | 2,0        |
| 32  | \$36531150    | OIL LIGHT                     | PZ | 1,0        |
| 33  | \$36507050    | OIL PLUG                      | PZ | 1,0        |
| 34  | \$30300040    | SEAL                          | PZ | 1,0        |
| 35  | \$37400720    | SCREW FLYWHEEL                | PZ | 1,0        |
| 36  | \$37500730    | WASHER FLYWHEEL               | PZ | 1,0        |
| 417 | \$36531140    | OIL PLUG                      | PZ | 1,0        |
| 900 | 9434A10       | MPK VALVE PLATE K17           | PZ | 1,0        |
| 901 | 9434B14       | MPK PISTON-CONROD K17         | PZ | 1,0        |
| 908 | 9434E21       | MPK COLLETTORE 1/2" K17-18-25 | PZ | 1,0        |
| 909 | 9434F11       | MPK GASKET K17                | PZ | 1,0        |
| 912 | 9434C13       | MPK PISTON RINGS K17          | PZ | 1,0        |
| 922 | 9434H03       | MPK MAINTEN.PV K17            | PZ | 1,0        |