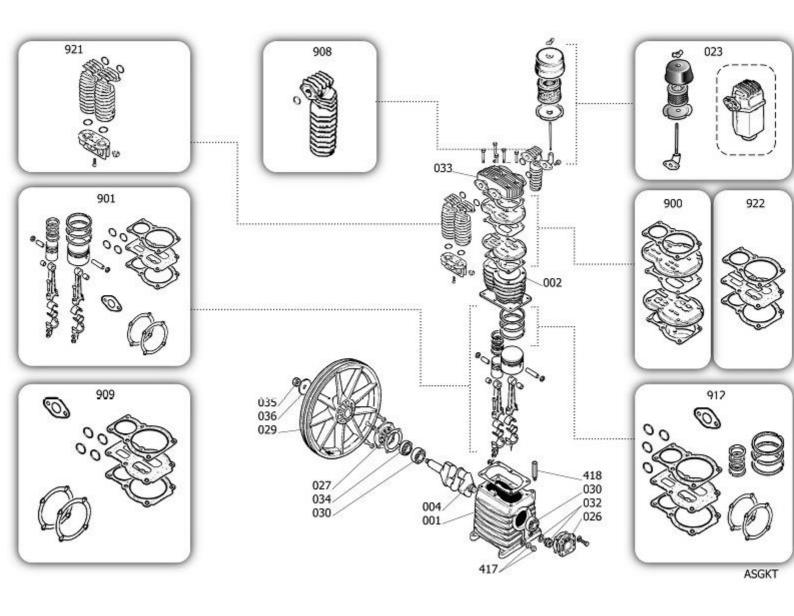

1

| Pos | Component     |                           | MU | Multiplier |
|-----|---------------|---------------------------|----|------------|
|     |               |                           |    |            |
| 1   | \$33104600    | CASING                    | PZ | 1,0        |
| 2   | \$31604730SGL | CYLINDER                  | PZ | 1,0        |
| 3   | SG61400       | HEAD                      | PZ | 1,0        |
| 4   | SG61200       | SHAFT                     | PZ | 1,0        |
| 23  | 9434M01       | AIR FILTER ASSEMBLY       | PZ | 1,0        |
| 26  | \$30400830    | FRONT COVER               | PZ | 1,0        |
| 27  | \$30400860    | CASING REAR SUPPORT       | PZ | 1,0        |
| 29  | \$31003080    | FLYWHEEL                  | PZ | 1,0        |
| 30  | \$30300030    | BALL BEARING 6205 K8-K28  | PZ | 2,0        |
| 32  | \$36531150    | OIL LIGHT                 | PZ | 1,0        |
| 33  | \$36507050    | OIL PLUG                  | PZ | 1,0        |
| 34  | \$30300040    | SEAL                      | PZ | 1,0        |
| 35  | \$37400720    | SCREW FLYWHEEL            | PZ | 1,0        |
| 36  | \$37500730    | WASHER FLYWHEEL           | PZ | 1,0        |
| 417 | \$36531140    | OIL PLUG                  | PZ | 1,0        |
| 900 | 9434A12       | MPK VALVE PLATE K25       | PZ | 1,0        |
| 901 | 9434B16       | MPK PISTON-CONROD K25     | PZ | 1,0        |
| 908 | 9434E08       | MPK AFTERCOOLER K17-18-25 | PZ | 1,0        |
| 909 | 9434F13       | MPK GASKET K25            | PZ | 1,0        |
| 912 | 9434C15       | MPK PISTON RINGS K25      | PZ | 1,0        |
| 921 | 9434D02       | MPK INTERCOOLER K25-28    | PZ | 1,0        |
| 922 | 9434H05       | MPK MAINTEN.PV K25        | PZ | 1,0        |