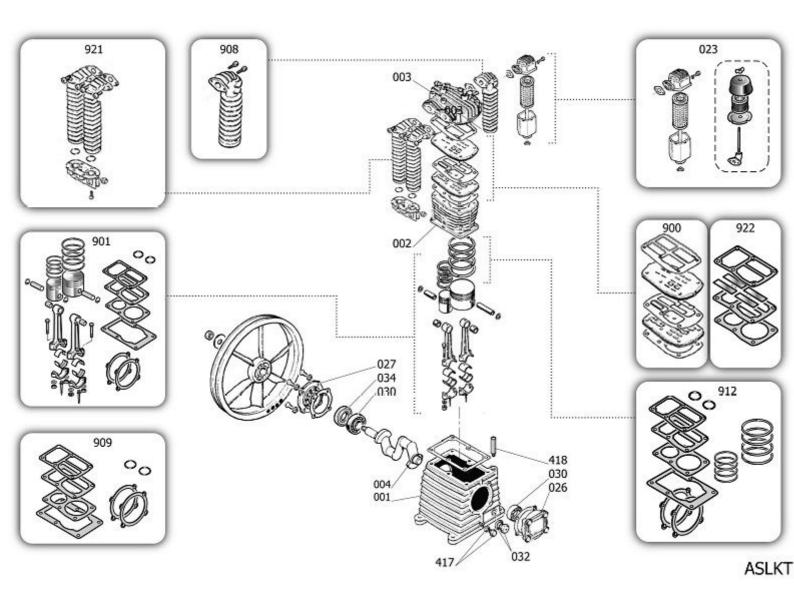

1

| Pos | Component     |                           | MU | Multiplier |
|-----|---------------|---------------------------|----|------------|
|     |               |                           |    |            |
| 1   | \$33102030    | CASING                    | PZ | 1,0        |
| 2   | \$31602020SGL | CYLINDER                  | PZ | 1,0        |
| 3   | SL61400       | HEAD                      | PZ | 1,0        |
| 4   | SL61200       | SHAFT                     | PZ | 1,0        |
| 23  | 9434M01       | AIR FILTER ASSEMBLY       | PZ | 1,0        |
| 26  | \$30402740    | FRONT COVER               | PZ | 1,0        |
| 27  | \$30402800    | CASING REAR SUPPORT       | PZ | 1,0        |
| 29  | \$31002680    | FLYWHEEL                  | PZ | 1,0        |
| 30  | \$30302140    | BALL BEARING 6202 K30 K35 | PZ | 2,0        |
| 32  | \$36531150    | OIL LIGHT                 | PZ | 1,0        |
| 33  | \$12505950    | OIL PLUG                  | PZ | 1,0        |
| 34  | \$30302150    | SEAL                      | PZ | 1,0        |
| 35  | \$37403780    | SCREW FLYWHEEL            | PZ | 1,0        |
| 36  | \$37502450    | WASHER FLYWHEEL           | PZ | 1,0        |
| 417 | \$36531140    | OIL PLUG                  | PZ | 1,0        |
| 900 | 9434A14       | MPK VALVE PLATE K30       | PZ | 1,0        |
| 901 | 9434B18       | MPK PISTON-CONROD K30     | PZ | 1,0        |
| 908 | 9434E07       | MPK AFTERCOOLER K30       | PZ | 1,0        |
| 909 | 9434F15       | MPK GASKET K30            | PZ | 1,0        |
| 912 | 9434C17       | MPK PISTON RINGS K30      | PZ | 1,0        |
| 921 | 9434D03       | MPK INTERCOOLER K30-60    | PZ | 1,0        |
| 922 | 9434H07       | MPK MAINTEN.PV K30-60     | PZ | 1,0        |