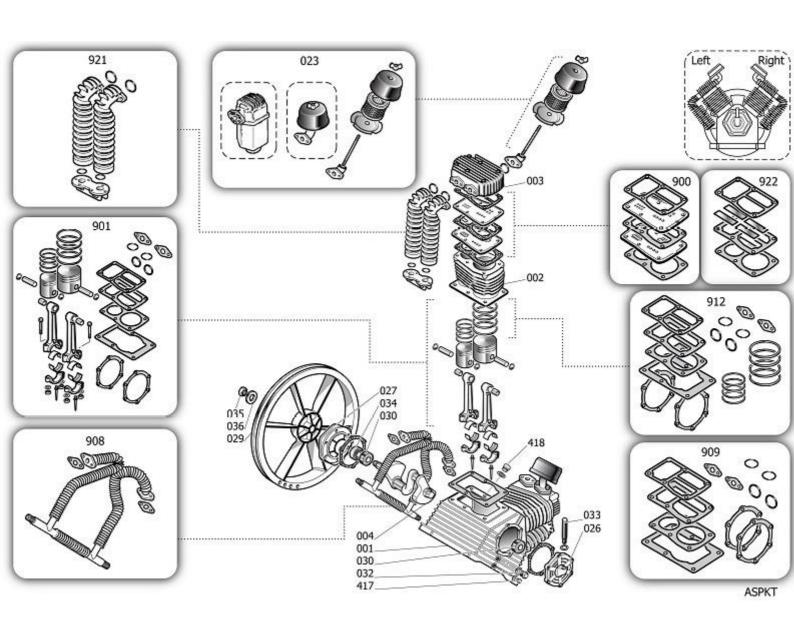

| Pos | Component     |                               | MU | Multiplier |
|-----|---------------|-------------------------------|----|------------|
|     |               |                               |    |            |
| 1   | \$33104300    | CASING                        | PZ | 1,0        |
| 2   | \$31602020SGL | CYLINDER                      | PZ | 1,0        |
| 3   | SN61400       | HEAD                          | PZ | 2,0        |
| 4   | SN61200       | SHAFT                         | PZ | 1,0        |
| 23  | SP81000       | AIR FILTER K50-K100-NB        | PZ | 2,0        |
| 26  | \$30404330    | FRONT COVER                   | PZ | 1,0        |
| 27  | \$30404320    | CASING REAR SUPPORT           | PZ | 1,0        |
| 29  | \$31003760    | FLYWHEEL                      | PZ | 1,0        |
| 30  | \$30303720    | BALL BEARING 6209 K50 K60 K70 | PZ | 2,0        |
| 32  | #012031000    | OIL LIGHT                     | PZ | 1,0        |
| 33  | \$36507100    | OIL PLUG                      | PZ | 1,0        |
| 34  | \$30303730    | SEAL                          | PZ | 1,0        |
| 35  | \$37403780    | SCREW FLYWHEEL                | PZ | 1,0        |
| 36  | \$37503770    | WASHER FLYWHEEL               | PZ | 1,0        |
| 110 | 9049020       | RELIEF VALVE                  | PZ | 2,0        |
| 417 | \$36531140    | OIL PLUG                      | PZ | 1,0        |
| 418 | \$36504590    | PLUG OIL FILLING 3/4"         | PZ | 1,0        |
| 900 | 9434A16       | MPK VALVE PLATE K60(LF)       | PZ | 1,0        |
| 900 | 9434A23       | MPK VALVE PLATE K60 (RG)      | PZ | 1,0        |
| 901 | 9434B20       | MPK PISTON CONROD K60 (LF)    | PZ | 1,0        |
| 901 | 9434B27       | MPK PISTON-CONROD K60 (RG)    | PZ | 1,0        |
| 908 | 9434E12       | MPK AFTERCOOLER K60           | PZ | 1,0        |
| 909 | 9434F17       | MPK GASKET K60                | PZ | 1,0        |
| 912 | 9434C19       | MPK PISTON RINGS K60          | PZ | 1,0        |
| 921 | 9434D03       | MPK INTERCOOLER K30-60        | PZ | 1,0        |
| 922 | 9434H07       | MPK MAINTEN.PV K30-60         | PZ | 1,0        |