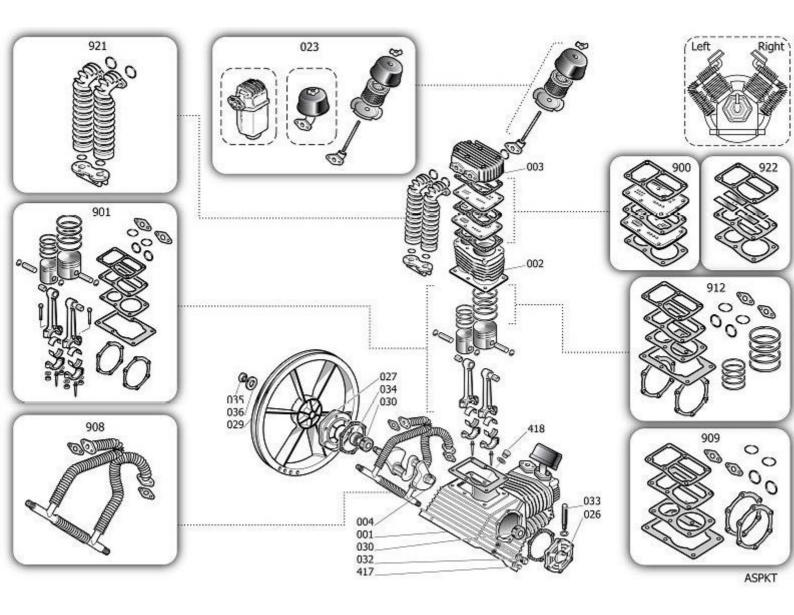

## K100B BARE PUMP

| Pos | Component  |                         | MU | Multiplier |
|-----|------------|-------------------------|----|------------|
|     | •          |                         |    |            |
| 1   | \$33106000 | CASING                  | PZ | 1,0        |
| 2   | \$31604010 | CYLINDER                | PZ | 2,0        |
| 3   | SP61400    | HEAD                    | PZ | 2,0        |
| 4   | SP61200    | SHAFT                   | PZ | 1,0        |
| 23  | SP81000    | AIR FILTER K50-K100-NB  | PZ | 2,0        |
| 26  | \$30406060 | FRONT COVER             | PZ | 1,0        |
| 27  | \$30406050 | CASING REAR SUPPORT     | PZ | 1,0        |
| 29  | \$31003760 | FLYWHEEL                | PZ | 1,0        |
| 30  | \$30306020 | BALL BEARING 6211 K100  | PZ | 2,0        |
| 32  | #012031000 | OIL LIGHT               | PZ | 1,0        |
| 33  | \$36507100 | OIL PLUG                | PZ | 1,0        |
| 34  | \$30306030 | SEAL                    | PZ | 1,0        |
| 35  | \$37406090 | SCREW FLYWHEEL          | PZ | 1,0        |
| 36  | \$37501980 | WASHER FLYWHEEL         | PZ | 1,0        |
| 110 | 9049020    | RELIEF VALVE            | PZ | 2,0        |
| 417 | \$36531140 | OIL PLUG                | PZ | 1,0        |
| 418 | \$36504590 | PLUG OIL FILLING 3/4"   | PZ | 1,0        |
| 900 | 9434A17    | MPK VALVE PLATE (LF)    | PZ | 1,0        |
| 900 | 9434A24    | MPK VALVE PLATE (RG)    | PZ | 1,0        |
| 901 | 9434B21    | MPK PISTON-CONROD K100  | PZ | 2,0        |
| 908 | 9434E18    | MPK AFTERCOOLER K100    | PZ | 1,0        |
| 909 | 9434F18    | MPK GASKET K100         | PZ | 1,0        |
| 912 | 9434C20    | MPK PISTON RINGS K100   | PZ | 2,0        |
| 921 | 9434D04    | MPK INTERCOOLER K50-100 | PZ | 2,0        |
| 922 | 9434H08    | MPK MAINTEN.PV K50-100  | PZ | 1,0        |