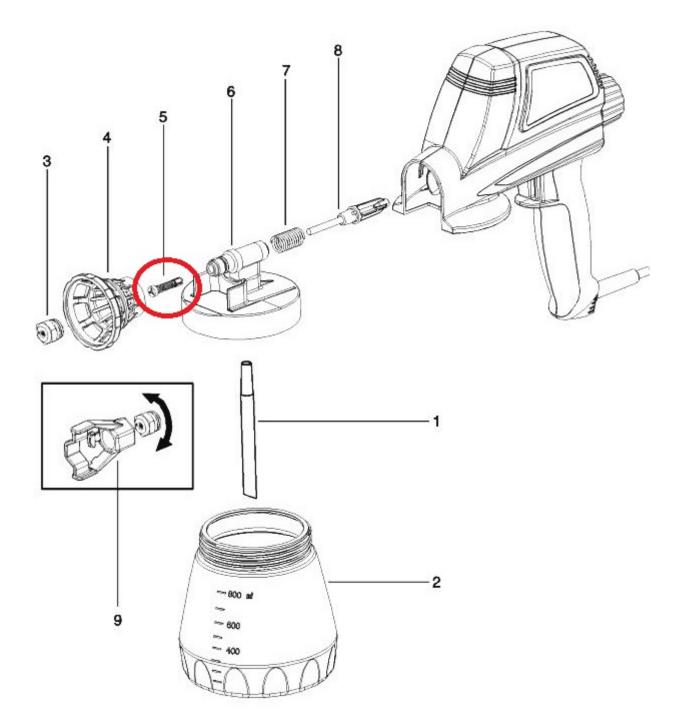

#### Item location shown on W140P

Wagner Part No. 0209042

Click here to view all manuals for Wagner Power Sprayers