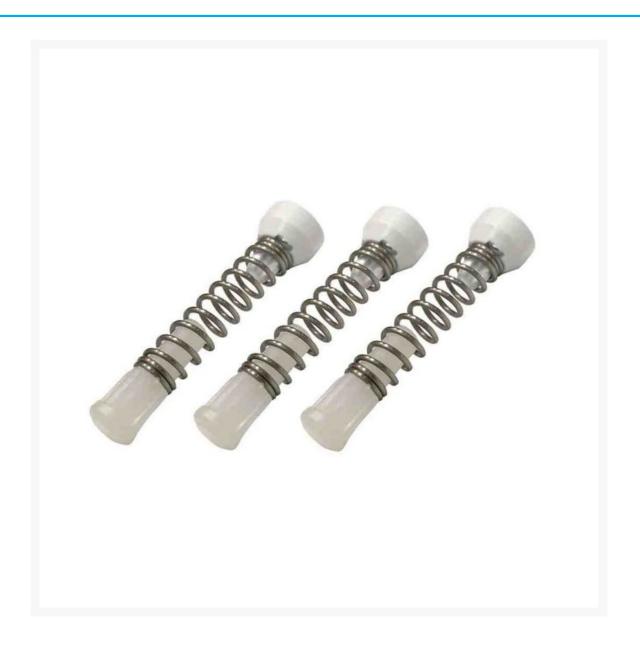

# Wagner 0209042 Swirl Valve White (3 Pack) For Water Based Paint

\$25.80 INCL. GST

### **Product Images**

Wagner 0209042 Swirl Valve White (3 Pack) For Water Based Paint to suit Wagner W95, W140P, W180P, W400SE & W450SE electric airless power sprayers.

Wagner 0209042 Swirl Valve White (3 Pack) For Water Based Paint to suit Wagner W95, W140P, W180P, W400SE & W450SE electric airless power sprayers.

Replacing the swirl valve is the first thing to change if you have issues with your power sprayer not spraying correctly.