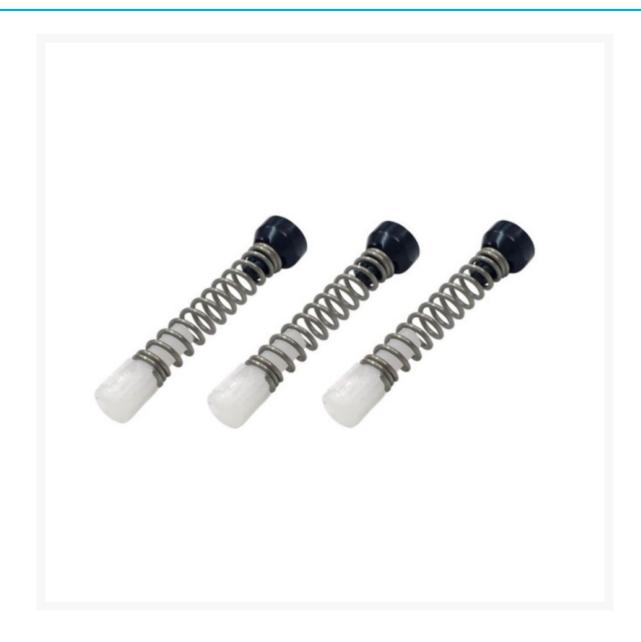

# Wagner 0209041 Swirl Valve Black (3 Pack) For Solvent Based Paint

\$25.80 INCL. GST

# **Short Description**

Wagner 0209041 Swirl Valve Black (3 Pack) For Solvent Based Paint to suit Wagner W95, W140P, W180P, W450SE electric airless power sprayers.

## **Description**

Wagner 0209041 Swirl Valve Black (3 Pack) For Solvent Based Paint to suit Wagner W95, W140P, W180P, W450SE electric airless power sprayers.

Replacing the swirl valve is the first thing to change if you have issues with your power sprayer not spraying correctly.