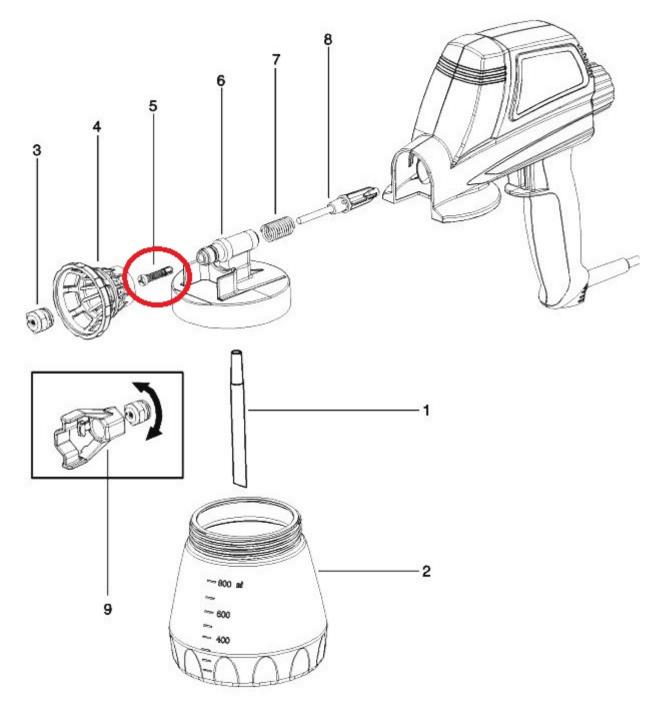

### Item location shown on W140P

Wagner Part No. 0209041

Click here to view all manuals for Wagner Power Sprayers