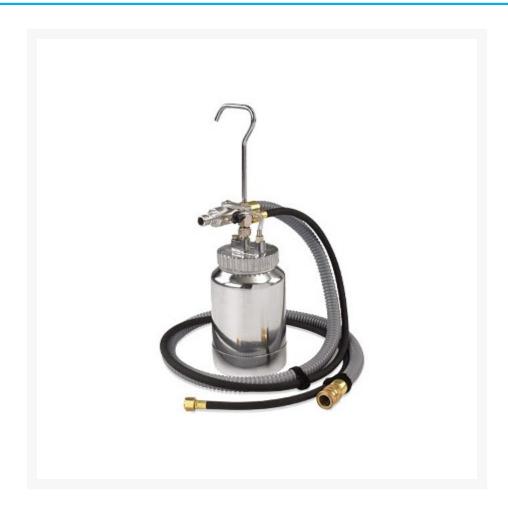

# Wagner HVLP 2 Litre Remote Pot & Whip Hose

\$648.00 INCL. GST

## **Short Description**

Wagner HVLP 2 Litre Remote Pot & Whip Hose is a great accessory ideal for spraying inside cabinets and other hard to reach areas.

# **Description**

Wagner HVLP 2 Litre Remote Pot & Whip Hose takes the weight of the pot away from the hand for fatigue-free spraying with less re-fills required.

To connect, simply remove the one litre pot from your Wagner Maxum II HVLP gun and connect the 3/8" fluid hose from the pot to your gun and enjoy spraying at any angle including upside down!

Come complete with 2 litre pressure pot, 1.5m air and material whip hose.