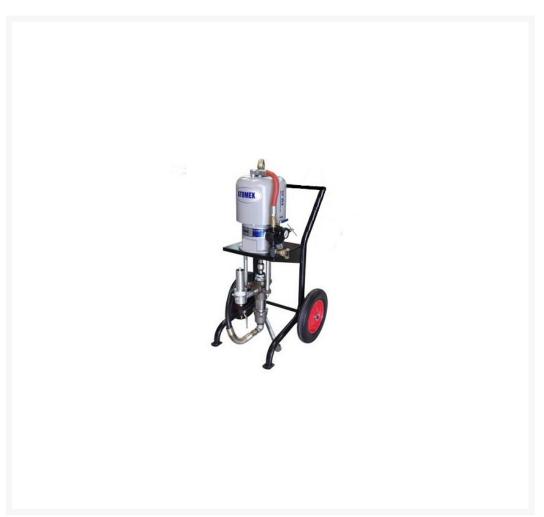

# Atomex XM-45 Air Powered Airless Sprayer Bare

\$6,650.91 INCL. GST

## **Short Description**

The Atomex XM-45 air powered airless sprayer is ideal for spraying heavy industrial protective coatings, the proven durability of these pumps makes it the ideal choice for industrial spray applicators. Available in 45:1, 56:1 and 68:1 pump ratio's to suit a wide range of industrial paint applications.

## **Description**

The Atomex XM-45 air powered airless sprayers are specially designed for both small and large workshops where large volumes of paint product need to be applied. The long slow piston stroke delivers no pulsation at the spray tip ensuring a high quality finish on every pass. Large high pressure fluid filters are standard on this model to reduce rubbish in the paint causing tip blockages and wear.

### **Atomex XM-45 Air Powered Airless Sprayer Bare Unit**

The Atomex XM-45 air powered airless sprayer comes standard with heavy duty cart and 20 litre drum suction hose set .

#### The Atomex XM-45 Air Powered Airless Sprayer features:

Economical long lasting fluid pump and air motor

Full spare parts back up

Balanced fluid manifold

No pulsation delivery of paint

All metal construction, no plastic covers to break