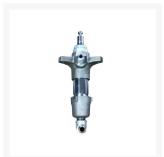

## **Description**

The Atomex XM-45 air powered airless sprayers are specially designed for both small and large workshops where large volumes of paint product need to be applied. The long slow piston stroke delivers no pulsation at the spray tip ensuring a high quality finish on every pass. Large high pressure fluid filters are standard on this model to reduce rubbish in the paint causing tip blockages and wear.

#### The Atomex XM-45 Air Powered Airless Sprayer features:

Economical long lasting fluid pump and air motor

Full spare parts back up

Balanced fluid manifold

No pulsation delivery of paint

All metal construction, no plastic covers to break