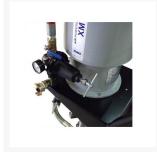

## **Description**

The Atomex XM-45 air powered airless sprayers are specially designed for both small and large workshops where large volumes of paint product need to be applied. The long slow piston stroke delivers no pulsation at the spray tip ensuring a high quality finish on every pass. Large high pressure fluid filters are standard on this model to reduce rubbish in the paint causing tip blockages and wear.

#### The Atomex XM-45 Air Powered Airless Sprayer features:

Economical long lasting fluid pump and air motor

Full spare parts back up

Balanced fluid manifold

No pulsation delivery of paint

All metal construction, no plastic covers to break