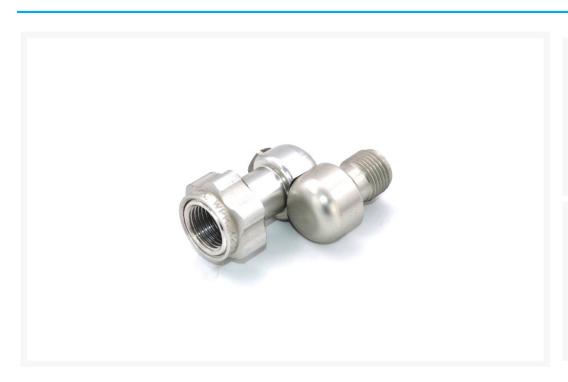

# **Short Description**

Made in the USA using high quality aircraft grade aluminium and features a hand tight nut design which requires no tools to fit onto your gun. Pressure Rated to 4200psi.

#### Atomex 260 Degree Swivel Head - 11/16" Thread

This will suit all airless spray gun extensions with 11/16"" Nut or "F" thread

Made in the USA using high quality aircraft grade aluminum and features a hand tight nut design which requires no tools to fit onto your gun. Atomex 260 degree swivel heads are designed to fit onto any gun or pole extension with "F thread nut" to change the direction of the spray head. Useful when spraying cornice to ensure the spray pattern is applied evenly to the angle of the surface.

Maximum working pressure is 4200psi, suitable for all electric and petrol driven airless spray systems.

260 degree swivel heads can be joined onto the end of both gun extensions and gun extension poles.