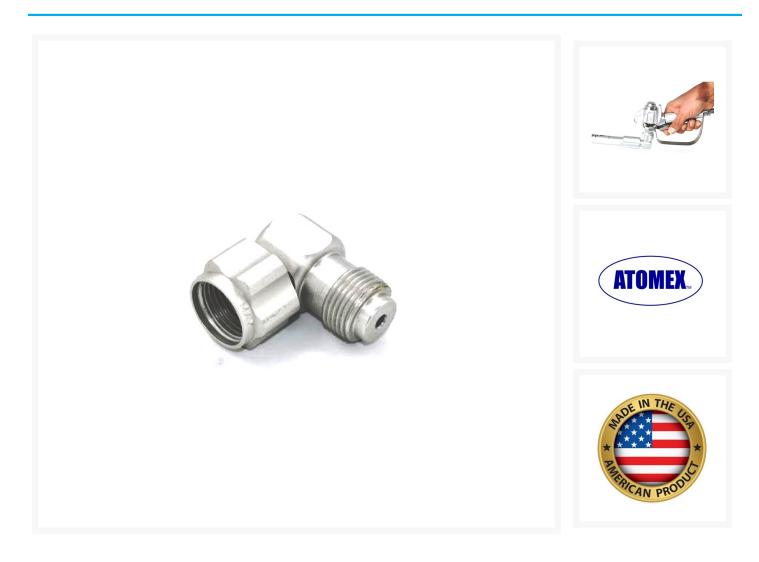

# Atomex 90 Degree Angle Adaptor – 7/8" Thread

\$83.83 INCL. GST

# **Short Description**

Made in the USA using high quality aircraft grade aluminium and features a hand tight nut design which requires no tools to fit onto your gun. Pressure Rated to 4200psi.

#### Atomex 90 Degree Angle Adaptor – 7/8" Thread

This will suit all airless spray guns & extensions with 7/8"" Nut or "G" thread

Made in the USA using high quality aircraft grade aluminum and features a hand tight nut design which requires no tools to fit onto your gun. Atomex 260 degree swivel heads are designed to fit onto any gun or pole extension with "F thread nut" to change the direction of the spray head. The right angle design adaptor allows the pole to extend from the gun at the same angle as the handle improving operator comfort and efficiency.

Maximum working pressure is 4200psi, suitable for all electric and petrol driven airless spray systems.

90 degree angle adaptors can be joined onto the end of both gun extensions and gun extension poles if required.