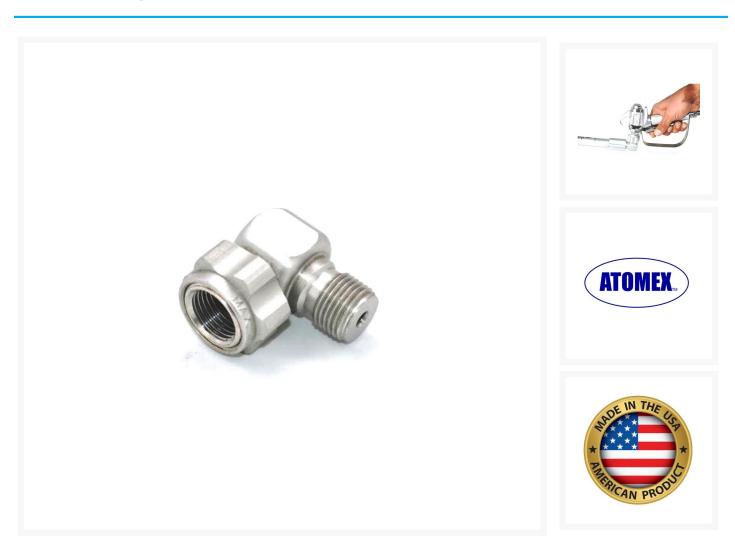

# **Atomex 90 Degree Angle Adaptor - 11/16" Thread**

\$83.83 INCL. GST

### **Short Description**

Made in the USA using high quality aircraft grade aluminium and features a hand tight nut design which requires no tools to fit onto your gun. Pressure Rated to 4200psi.

#### Atomex 90 Degree Angle Adaptor - 11/16" Thread

This will suit all airless spray guns & extensions with 11/16"" Nut or "G" thread

Made in the USA using high quality aircraft grade aluminum and features a hand tight nut design which requires no tools to fit onto your gun. Atomex 260 degree swivel heads are designed to fit onto any gun or pole extension with "G thread nut" to change the direction of the spray head. The right angle design adaptor allows the pole to extend from the gun at the same angle as the handle improving operator comfort and efficiency.

Maximum working pressure is 4200psi, suitable for all electric and petrol driven airless spray systems.

90 degree angle adaptors can be joined onto the end of both gun extensions and gun extension poles if required.