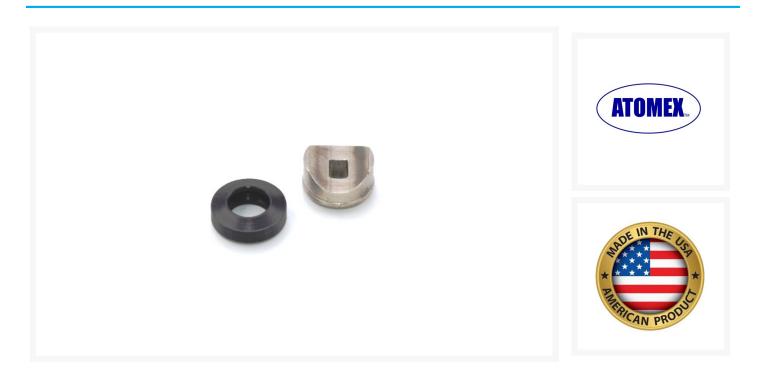

# **Short Description**

Atomex X-Series Tip Seal & Saddle is made in the USA using high quality material.

# **Description**

Atomex X-Series tip seal & saddle are compatible with the following Atomex reversible spray tips -

- Atomex X-50CTAirless Spray Tip
- Atomex X-75HD Airless Spray Tip
- Atomex X-50FF Airless Spray Tip
- Atomex X-50WS Airless Spray Tip
- Atomex X-50LS Airless Spray Tip

Available as a singe set or in a five pack of tip seals and saddles.