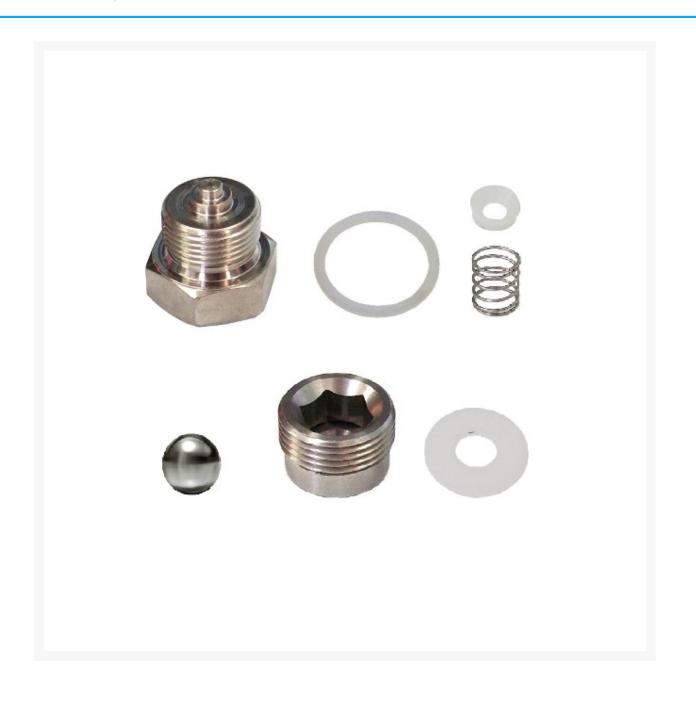

#### Atomex AX/GM-60000 Outlet Valve Complete includes the following items-

- 1 x AX/GM-60006 Union End Cap
- 1 x AX/GM-60007 Union End Cap Seal
- 1 x AX/GM-60008 Outlet Valve Spring
- 1 x AX/GM-60009 Outlet Valve Spring Support
- 1 x AX/GM-60010 Carbide Steel Ball
- 1 x AX/GM-60011 Outlet Valve Seat
- 1 x AX/GM-60012 Outlet Valve Sealing Washer