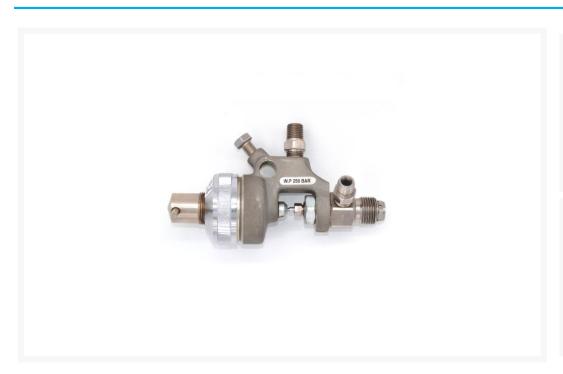

## **Short Description**

The Atomex X-900 automatic airless spray guns are made to the highest quality with stainless steel construction. Single acting automatic airless spray gun has an external spring tension adjuster to assist in precise gun shut off.

#### Atomex X-900 Automatic Stainless Steel Airless Spray Gun For Line Marking Trucks

The Atomex X-900 automatic airless spray guns are made to the highest quality with stainless steel construction. Single acting automatic airless spray gun has an external spring tension adjuster to assist in precise gun shut off.

The X-900 automatic airless spray gun is designed for use with road line marking trucks, the gun offers high value, reliability and a more affordable price compared with other brands. The gun is standard with 7/8"thread suitable for all Atomex, Graco, Wagner and Titan tip guard systems and has been adopted by many road marking companies around Australia as the standard paint gun fitted to trucks.

The Atomex X-900 stainless steel automatic gun is a cost effective replacement of the Graco 206513 automatic spray gun, high in quality at a much lower price with most parts interchanging.

Consider the Atomex X-900 stainless steel automatic paint spray gun next time your line marking truck guns need refurbishing, full spare parts back up will keep you spraying more lines.