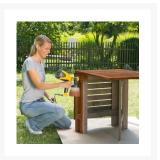

# **Short Description**

Suitable for small to medium sized precision spraying tasks, the Wagner W100 Wood & Metal Sprayer is an excellent choice for spraying doors, skirting boards, architraves, furniture, wooden toys, some metal surfaces and much more

## **Description**

Suitable for small to medium sized precision spraying tasks, the Wagner W100 Wood & Metal Sprayer is an excellent choice for spraying doors, skirting boards, architraves, furniture, wooden toys, some metal surfaces and much more.