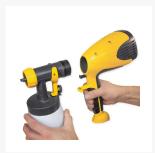

The new generation of Wagner Wood & Metal Sprayers have been designed with the patented 'Click & Paint' system which allows for the front end containing the wet parts to be quickly and easily removed from the gun.

- HVLP (High Volume Low Pressure) system with new gun design
- Click & Paint gun design allows the front end and gun to be quickly and easily separated in under 5 seconds
- The On/Off trigger on the gun activates the motor so that it only runs when spraying, increasing the life of the unit
- Three stage adjustable paint jet horizontal, vertical and round
- Perfect application in every position even when working overhead