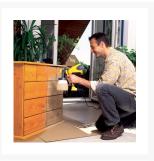

# **Short Description**

Suitable for small to medium sized precision spraying tasks, the Wagner W100 Wood & Metal Sprayer is an excellent choice for spraying doors, skirting boards, architraves, furniture, wooden toys, some metal surfaces and much more

## **Description**

Suitable for small to medium sized precision spraying tasks, the Wagner W100 Wood & Metal Sprayer is an excellent choice for spraying doors, skirting boards, architraves, furniture, wooden toys, some metal surfaces and much more.