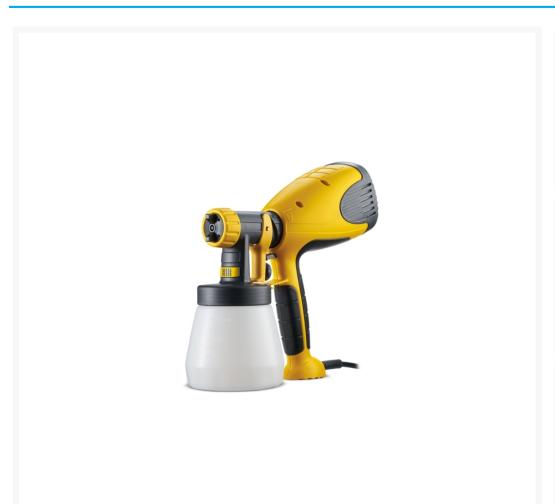

# Wagner W100 Wood & Metal Sprayer

\$110.00 INCL. GST

# **Short Description**

Suitable for small to medium sized precision spraying tasks, the Wagner W100 Wood & Metal Sprayer is an excellent choice for spraying doors, skirting boards, architraves, furniture, wooden toys, some metal surfaces and much more

## **Description**

Suitable for small to medium sized precision spraying tasks, the Wagner W100 Wood & Metal Sprayer is an excellent choice for spraying doors, skirting boards, architraves, furniture, wooden toys, some metal surfaces and much more.

The new generation of Wagner Wood & Metal Sprayers have been designed with the patented 'Click & Paint' system which allows for the front end containing the wet parts to be quickly and easily removed from the gun.

- HVLP (High Volume Low Pressure) system with new gun design
- Click & Paint gun design allows the front end and gun to be quickly and easily separated in under 5 seconds
- The On/Off trigger on the gun activates the motor so that it only runs when spraying, increasing the life of the unit
- Three stage adjustable paint jet horizontal, vertical and round
- Perfect application in every position even when working overhead