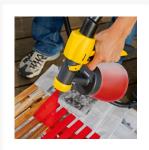

Wagner Wood & Metal Sprayers have been designed with the patented 'Click & Paint' system which allows for the front end containing the wetted parts to be quickly and easily removed from the gun.

- HVLP (High Volume Low Pressure) system with new gun design
- Click & Paint gun design allows the front end and gun to be quickly and easily separated in under 5 seconds
- The On/Off trigger on the gun activates the motor so that it only runs when spraying, increasing the life of the unit
- Three stage adjustable paint jet horizontal, vertical and round