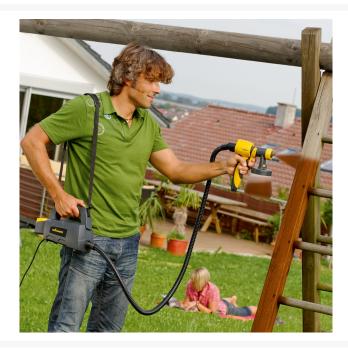

# **Short Description**

Suitable for small to medium sized precision spraying tasks, the Wagner W200 Wood & Metal Sprayer is an excellent choice for spraying doors, skirting boards, architraves, trims, furniture, wooden toys and much more.

### **Description**

Suitable for small to medium sized precision spraying tasks, the Wagner W200 Wood & Metal Sprayer is an excellent choice for spraying doors, skirting boards, architraves, trims, furniture, wooden toys and much more.