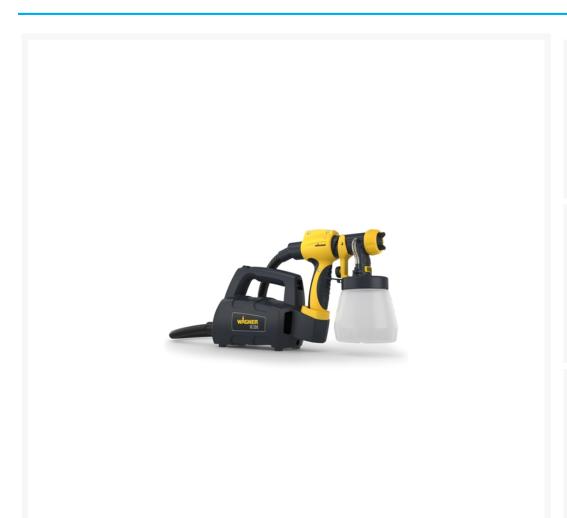

# **Short Description**

Suitable for small to medium sized precision spraying tasks, the Wagner W200 Wood & Metal Sprayer is an excellent choice for spraying doors, skirting boards, architraves, trims, furniture, wooden toys and much more.

### **Description**

Suitable for small to medium sized precision spraying tasks, the Wagner W200 Wood & Metal Sprayer is an excellent choice for spraying doors, skirting boards, architraves, trims, furniture, wooden toys and much more.

Wagner Wood & Metal Sprayers have been designed with the patented 'Click & Paint' system which allows for the front end containing the wetted parts to be quickly and easily removed from the gun.

- HVLP (High Volume Low Pressure) system with new gun design
- Click & Paint gun design allows the front end and gun to be quickly and easily separated in under 5 seconds
- The On/Off trigger on the gun activates the motor so that it only runs when spraying, increasing the life of the unit
- Three stage adjustable paint jet horizontal, vertical and round