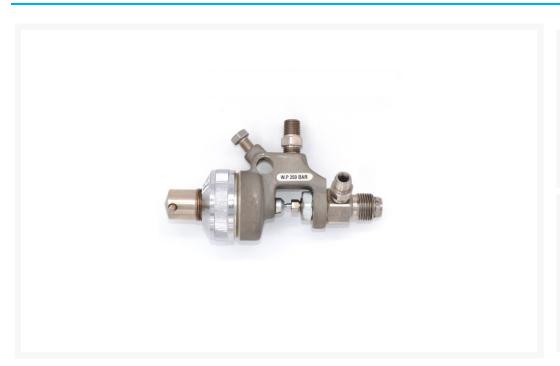

## Atomex X-900 Automatic Stainless Steel Airless Spray Gun For Line Marking Trucks with Hi-Flow Diffuser For Increased Paint Flow

The Atomex X-900 automatic airless spray guns are made to the highest quality with stainless steel construction. Single acting automatic airless spray gun has an external spring tension adjuster to assist in precise gun shut off.

The X-900 automatic airless spray gun is designed for use with road line marking trucks, the gun offers high value, reliability and a more affordable price compared with other brands. The gun is standard with 7/8"thread suitable for all Atomex, Graco, Wagner and Titan tip guard systems and has been adopted by many road marking companies around Australia as the standard paint gun fitted to trucks.

The Atomex X-900 stainless steel automatic gun is a cost effective replacement of the Graco 206513 automatic spray gun, high in quality at a much lower price with most parts interchanging.

Consider the Atomex X-900 stainless steel automatic paint spray gun next time your line marking truck guns need refurbishing, full spare parts back up will keep you spraying more lines.