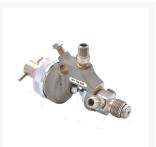

## Atomex X-900 Automatic Stainless Steel Airless Spray Gun For Line Marking Trucks with Hi-Flow Diffuser For Increased Paint Flow

The Atomex X-900 automatic airless spray guns are made to the highest quality with stainless steel construction. Single acting automatic airless spray gun has an external spring tension adjuster to assist in precise gun shut off.

The X-900 automatic airless spray gun is designed for use with road line marking trucks, the gun offers high value, reliability and a more affordable price compared with other brands. The gun is standard with 7/8"thread suitable for all Atomex, Graco, Wagner and Titan tip guard systems and has been adopted by many road marking companies around Australia as the standard paint gun fitted to trucks.

The Atomex X-900 stainless steel automatic gun is a cost effective replacement of the Graco 206513 automatic spray gun, high in quality at a much lower price with most parts interchanging.

Consider the Atomex X-900 stainless steel automatic paint spray gun next time your line marking truck guns need refurbishing, full spare parts back up will keep you spraying more lines.