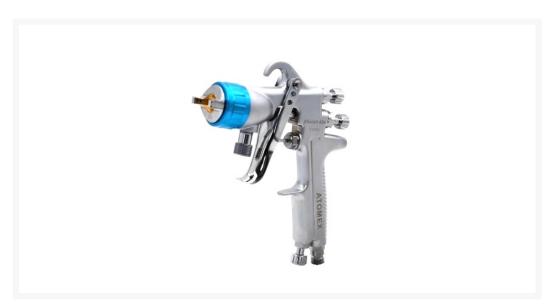

# Atomex Xfinish 404 Conv Pressure Feed 1.2mm Spray Gun

\$159.99 INCL. GST

## **Short Description**

Atomex Xfinish 404 Conventional Pressure Feed 1.2mm spray gun is designed for use with pressure pots or double diaphragm pumps. Atomex Xfinish 404 series spray guns will suit a wide range of high volume automotive, furniture & industrial spray painting applications.

Atomex X404 pressure feed guns are designed for use with pressure pots and double diaphragm pump only.

Atomex Xfinish Series Spray Gun Feature -

- Anodised Coloured Air Cap Rings, Green HVLP, Blue Conventional
- High quality polished finish for easy cleaning
- Comfortable hand grip
- Soft trigger action
- Smooth adjustment knobs for air, fluid and pattern control
- Reduced air consumption
- High efficiency transfer
- Designed for use with pressure pots and double diaphragm pumps

Atomex Xfinish 404 Conventional Pressure Feed gun sizes available -

- Xfinish 404 Pressure Feed 1.2mm Spray Gun
- Xfinish 404 Pressure Feed 1.5mm Spray Gun
- Xfinish 404 Pressure Feed 2.0mm Spray Gun

Atomex Xfinish Series spray guns offer superior technology by design at a very affordable price.