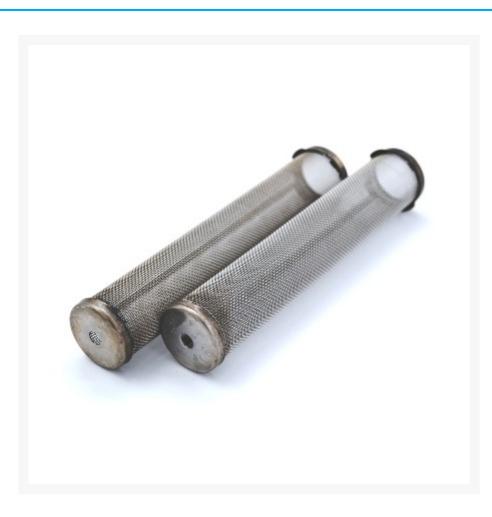

## **Product Images**

Graco replacement high pressure manifold filter elements are used in ASM, Atomex, Graco Xtreme and older Graco Contractor Airless Sprayers.

## Description

Graco replacement high pressure manifold filter elements are used in ASM, Atomex, Graco Xtreme and older Graco Contractor Airless Sprayers.

#### Dimensions: (L) 143mm x (W) 25mm

Replaces Graco Part No. 224468 (2 Pack Filters)

Used in Graco Part No. 238448 (25 Pack Filters)