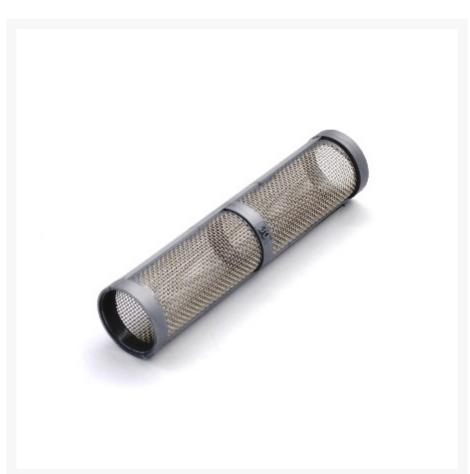

# **Short Description**

Graco replacement easy out short manifold filters will suit most Graco Ultra, Ultra Max and PC 190/390/395/490/495/595 airless sprayers.

# Description

Graco replacement easy out short manifold filters will suit most Graco Ultra, Ultra Max and PC 190/390/395/490/495/595 airless sprayers.

#### Dimensions: (L) 90mm x (W) 20mm

Replaces Graco Part No. 246425