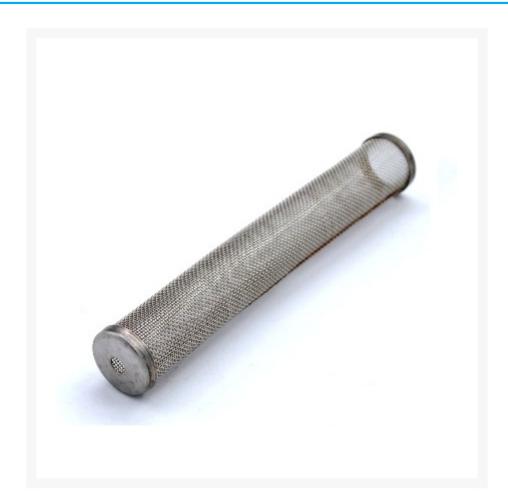

## **Short Description**

Titan 730-067-30 Replacement High Pressure Filter Element 30 Mesh will suit most Titan I series and Wagner Pro-Spray Airless Sprayers.

## **Description**

Titan 730-067-30 Replacement High Pressure Filter Element 30 Mesh will suit most Titan I series and Wagner Pro-Spray Airless Sprayers.

Dimensions: (L) 140mm x (W) 22mm

Replaces Titan Part No. 730-067-30