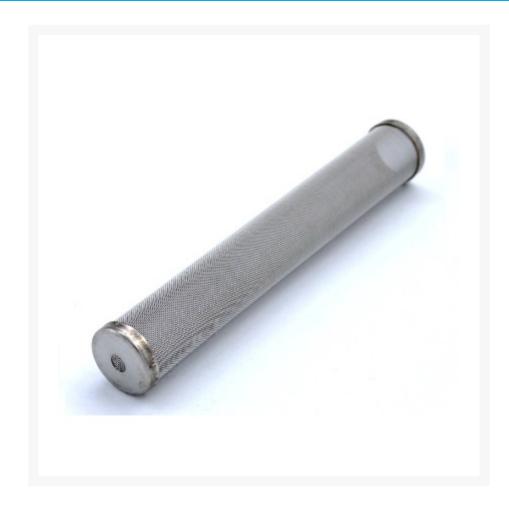

### **Short Description**

Titan 730-067-60 Replacement High Pressure Filter Element 60 Mesh will suit most Titan I series and Wagner Pro-Spray Airless Sprayers.

## **Description**

Titan 730-067-60 Replacement High Pressure Filter Element 60 Mesh will suit most Titan I series and Wagner Pro-Spray Airless Sprayers.

Dimensions: (L) 140mm x (W) 22mm

Replaces Titan Part No. 730-067-60