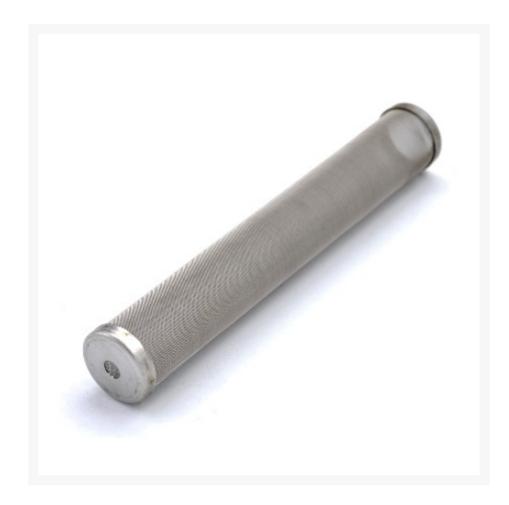

## **Short Description**

Titan 730-067-100 Replacement High Pressure Filter Element 100 Mesh will suit most Titan I series and Wagner Pro-Spray Airless Sprayers.

## **Description**

Titan 730-067-100 Replacement High Pressure Filter Element 100 Mesh will suit most Titan I series and Wagner Pro-Spray Airless Sprayers.

Dimensions: (L) 140mm x (W) 22mm

Replaces Titan Part No. 730-067-10