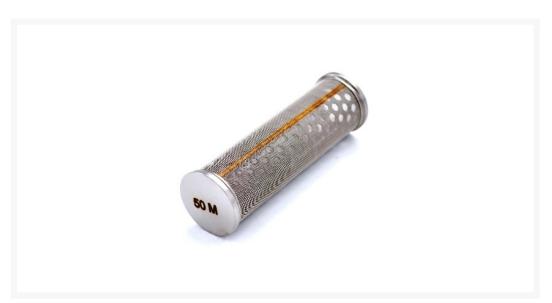

# Binks 0110-009131 Replacement Filter Element 50 Mesh

\$89.32 INCL. GST

## **Description**

Binks filter elements are used Binks MX Series Airless Sprayers outlet fluid manifolds.

Binks 0110-009131 Replacement Filter Element 50 Mesh is used on the following models -

- Binks MX432 Airless Sprayer
- Binks MXL432 Airless Sprayer

Dimensions: (L) 100mm x (W) 32mm

Binks Part No. 0110-009131

Click here to see the full range of Binks MXL432 spare parts