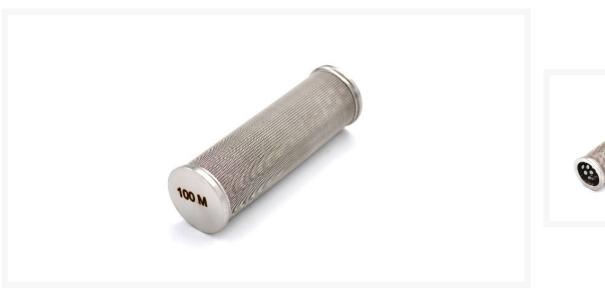

## **Short Description**

Binks filter elements are used Binks MX Series Airless Sprayers outlet fluid manifolds.

## **Description**

Binks filter elements are used Binks MX Series Airless Sprayers outlet fluid manifolds.

Binks 0110-009132 Replacement Filter Element 100 Mesh is used on the following models -

- Binks MX432 Airless Sprayer
- Binks MXL432 Airless Sprayer

Dimensions: (L) 100mm x (W) 32mm

Binks Part No. 0110-009132

Click here to see the full range of Binks MXL432 spare parts