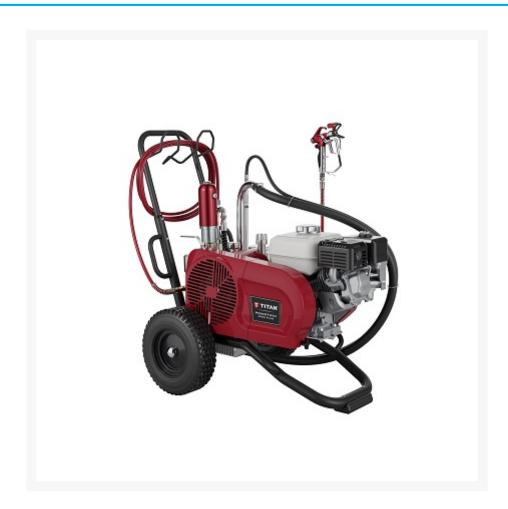

### **Short Description**

The Titan PowrTwin 4900 Plus Petrol Airless Sprayer is designed and built for contractors who are serious about completing large scale painting projects quickly and profitably. The PowrTwin 4900 Plus is ideal for professionals who want the slow-stroking power and maximum durability that only the PowrTwin 4900 Plus

can deliver. Connect up to 3 guns to keep a crew spraying.

## **Description**

Designed and built for contractors who are serious about completing large scale painting projects quickly and profitably. The PowrTwin 4900 Plus is ideal for professionals who want the slow-stroking power and maximum durability that only the PowrTwin 4900 Plus can deliver. Connect up to 3 guns to keep a crew spraying.

Comes complete on Heavy Duty Trolley with telescopic handle, Speeflo® HydraDrive™ Piston Pump with Severe Service™ Fluid Section, RX-Pro Airless Gun, 15 metre 1/4" Hose, 517 TR1 Reversible Airless Tip & Base.