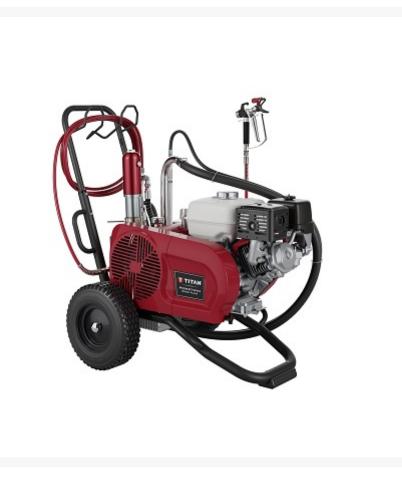

# Description

Designed and built for contractors who are serious about completing large scale painting projects quickly and profitably. The PowrTwin 6900 Plus is ideal for professionals who want the slow-stroking power and maximum durability that only the PowrTwin 6900 Plus can deliver. Take a step up in power delivering 8.5 litres per minutes and connect up to 4 guns to keep a crew spraying.

Comes complete on Heavy Duty Trolley with telescopic handle, Speeflo® HydraDrive<sup>™</sup> Piston Pump with Severe Service<sup>™</sup> Fluid Section, S-3 Premium Airless Gun, 15 metre 1/4" Hose, 517 TR1 Reversible Airless Tip & Base.