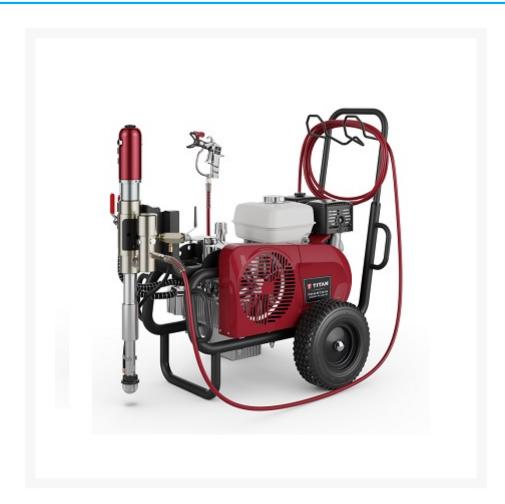

## **Description**

Titan PowrTwin 12000 Plus DI Petrol Airless Sprayer is the flagship of the DI series, this model is recommended for very large scale projects where up to 6 guns may be needed, or application of very heavy coatings. The most portable roof sprayer ever.

Comes complete on Heavy Duty EZ Swing Frame, Speeflo® HydraDrive™ Piston Pump with Severe Service™ Fluid Section, Apex non-filtered premium Airless Gun, 15 metre 3/8″ Hose, 517 TR1 Reversible Airless Tip & Base.