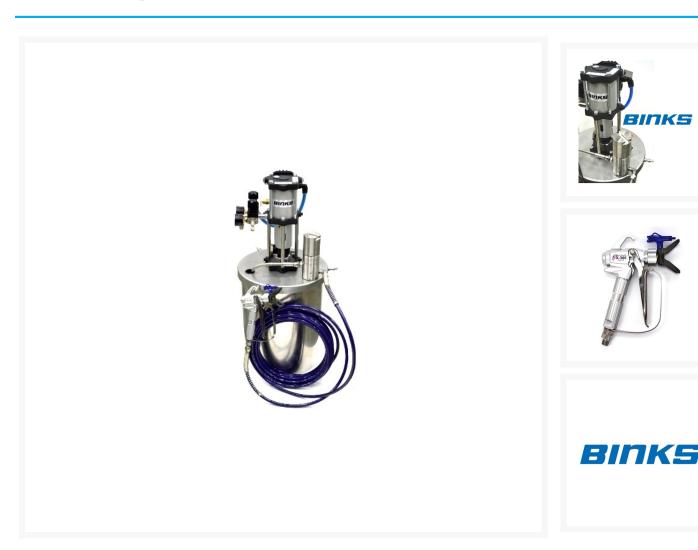

# Binks MX Lite 32:1 Drum Mount Airless Package

\$5,599.00 INCL. GST

Binks MX Lite air driven airless sprayers are available in a number of configurations including stand mount, trolley mount, drum mount with standard high pressure airless spray guns and also air assisted configurations.