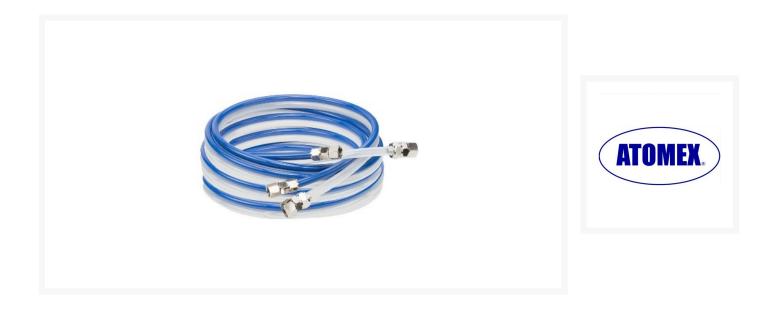

## **Short Description**

Atomex pressure pot twin hose is designed to carry air and fluid from a pressure pot or double diaphragm pump to your spray gun.

### Description

Atomex pressure pot twin hose is designed to carry air and fluid from a pressure pot or double diaphragm pump to your spray gun.

Atomex pressure pot twin hose a single 6mm ID air hose and a 8mm ID fluid hose bonded together.

Each hose set comes with  $2 \times 1/4$ " and  $2 \times 3/8$ " re-usable chrome plated swivel fittings.

Available in 2.5m, 5.0m, 7.5m, 10m, 12.5m, 15m, 20m, 25m and 30m lengths.

Atomex pressure pot twin hose is also available in 100m rolls.