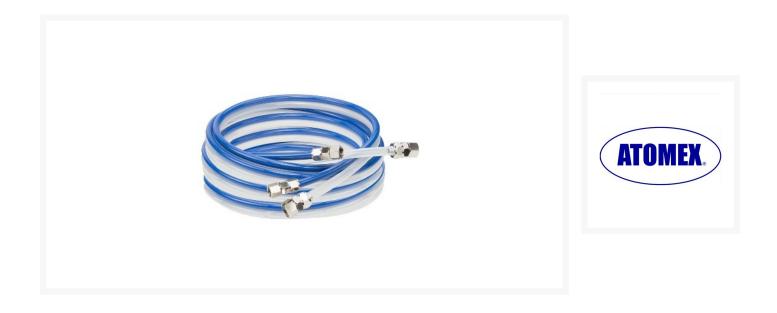

## **Short Description**

Atomex pressure pot twin hose is designed to carry air and fluid from a pressure pot or double diaphragm pump to your spray gun.

### Description

Atomex pressure pot twin hose is designed to carry air and fluid from a pressure pot or double diaphragm pump to your spray gun.

Atomex pressure pot twin hose a single 6mm ID air hose and a 8mm ID fluid hose bonded together.

Each hose set comes with  $2 \times 1/4$ " and  $2 \times 3/8$ " re-usable chrome plated swivel fittings.

Available in 2.5m, 5.0m, 7.5m, 10m, 12.5m, 15m, 20m, 25m and 30m lengths.

Atomex pressure pot twin hose is also available in 100m rolls.