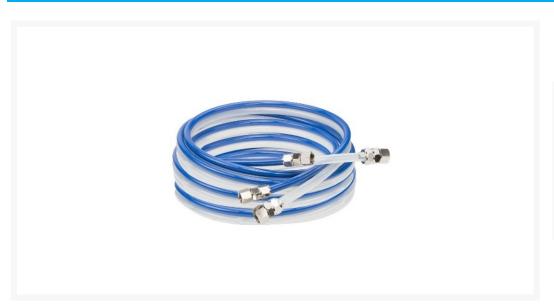

# **Short Description**

Atomex pressure pot twin hose is designed to carry air and fluid from a pressure pot or double diaphragm pump to your spray gun.

## **Description**

Atomex pressure pot twin hose is designed to carry air and fluid from a pressure pot or double diaphragm pump to your spray gun.

Atomex pressure pot twin hose a single 6mm ID air hose and a 8mm ID fluid hose bonded together.

Each hose set comes with  $2 \times 1/4$ " and  $2 \times 3/8$ " re-usable chrome plated swivel fittings.

Available in 2.5m, 5.0m, 7.5m, 10m, 12.5m, 15m, 20m, 25m and 30m lengths.

Atomex pressure pot twin hose is also available in 100m rolls.