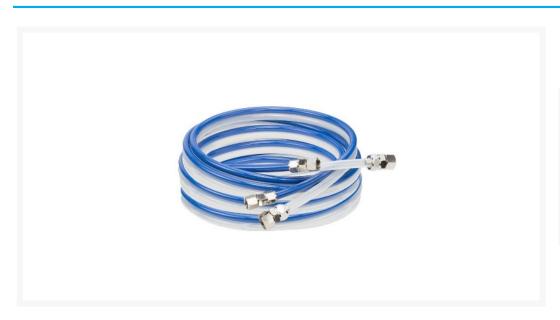

# **Short Description**

Atomex pressure pot twin hose is designed to carry air and fluid from a pressure pot or double diaphragm pump to your spray gun.

## **Description**

Atomex pressure pot twin hose is designed to carry air and fluid from a pressure pot or double diaphragm pump to your spray gun.

Atomex pressure pot twin hose a single 6mm ID air hose and a 8mm ID fluid hose bonded together.

Each hose set comes with  $2 \times 1/4$ " and  $2 \times 3/8$ " re-usable chrome plated swivel fittings.

Available in 2.5m, 5.0m, 7.5m, 10m, 12.5m, 15m, 20m, 25m and 30m lengths.

Atomex pressure pot twin hose is also available in 100m rolls.