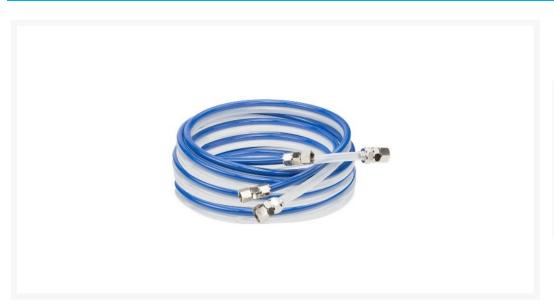

# **Short Description**

Atomex pressure pot twin hose is designed to carry air and fluid from a pressure pot or double diaphragm pump to your spray gun.

## **Description**

Atomex pressure pot twin hose is designed to carry air and fluid from a pressure pot or double diaphragm pump to your spray gun.

Atomex pressure pot twin hose a single 6mm ID air hose and a 8mm ID fluid hose bonded together.

Each hose set comes with  $2 \times 1/4$ " and  $2 \times 3/8$ " re-usable chrome plated swivel fittings.

Available in 2.5m, 5.0m, 7.5m, 10m, 12.5m, 15m, 20m, 25m and 30m lengths.

Atomex pressure pot twin hose is also available in 100m rolls.