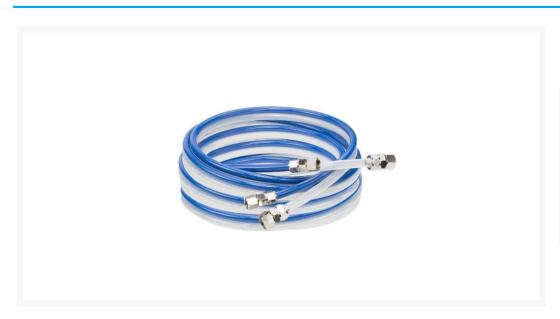

# **Short Description**

Atomex pressure pot twin hose is designed to carry air and fluid from a pressure pot or double diaphragm pump to your spray gun.

## **Description**

Atomex pressure pot twin hose is designed to carry air and fluid from a pressure pot or double diaphragm pump to your spray gun.

Atomex pressure pot twin hose a single 6mm ID air hose and a 8mm ID fluid hose bonded together.

Each hose set comes with  $2 \times 1/4$ " and  $2 \times 3/8$ " re-usable chrome plated swivel fittings.

Available in 2.5m, 5.0m, 7.5m, 10m, 12.5m, 15m, 20m, 25m and 30m lengths.

Atomex pressure pot twin hose is also available in 100m rolls.