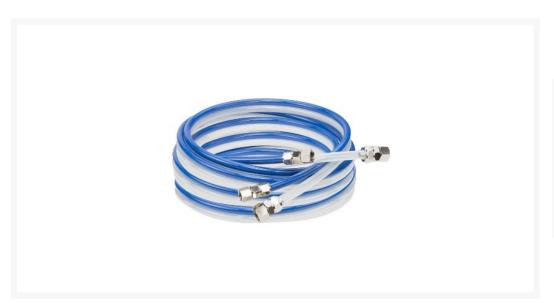

# **Short Description**

Atomex pressure pot twin hose is designed to carry air and fluid from a pressure pot or double diaphragm pump to your spray gun.

## **Description**

Atomex pressure pot twin hose is designed to carry air and fluid from a pressure pot or double diaphragm pump to your spray gun.

Atomex pressure pot twin hose a single 6mm ID air hose and a 8mm ID fluid hose bonded together.

Each hose set comes with  $2 \times 1/4$ " and  $2 \times 3/8$ " re-usable chrome plated swivel fittings.

Available in 2.5m, 5.0m, 7.5m, 10m, 12.5m, 15m, 20m, 25m and 30m lengths.

Atomex pressure pot twin hose is also available in 100m rolls.