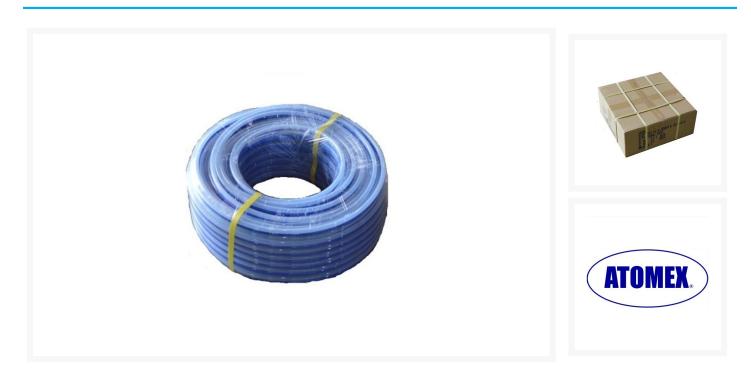

### **Short Description**

Atomex pressure pot twin hose is designed to carry air and fluid from a pressure pot or double diaphragm pump to your spray gun.

## **Description**

Atomex pressure pot twin hose is designed to carry air and fluid from a pressure pot or double diaphragm pump to your spray gun.

Atomex pressure pot twin hose a single 6mm ID air hose and a 8mm ID fluid hose bonded together.