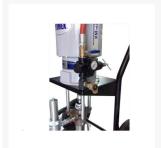

## **Description**

The Atomex XM-56 air powered airless sprayers are specially designed for both small and large workshops where large volumes of paint product need to be applied. The long slow piston stroke delivers no pulsation at the spray tip ensuring a high quality finish on every pass. Large high pressure fluid filters are standard on this model to reduce rubbish in the paint causing tip blockages and wear.

#### The Atomex XM-56 Air Powered Airless Sprayer features:

Economical long lasting fluid pump and air motor

Full spare parts back up

Balanced fluid manifold

No pulsation delivery of paint

All metal construction, no plastic covers to break