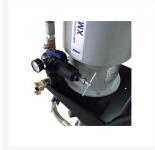

## **Description**

The Atomex XM-56 air powered airless sprayers are specially designed for both small and large workshops where large volumes of paint product need to be applied. The long slow piston stroke delivers no pulsation at the spray tip ensuring a high quality finish on every pass. Large high pressure fluid filters are standard on this model to reduce rubbish in the paint causing tip blockages and wear.

#### The Atomex XM-56 Air Powered Airless Sprayer features:

Economical long lasting fluid pump and air motor

Full spare parts back up

Balanced fluid manifold

No pulsation delivery of paint

All metal construction, no plastic covers to break