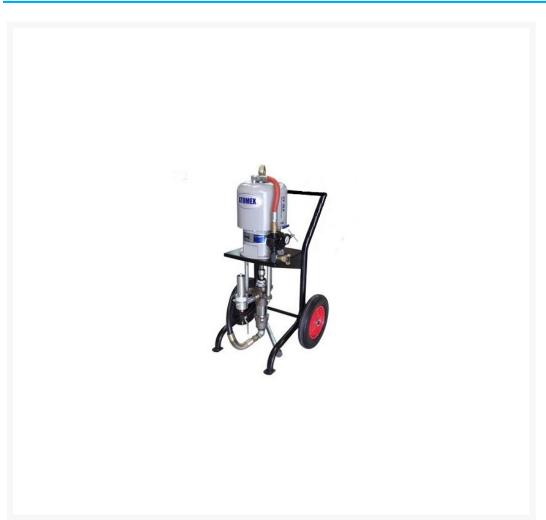

# Atomex XM-56 Air Powered Airless Sprayer Bare

\$6,650.90 INCL. GST

## **Description**

The Atomex XM-56 air powered airless sprayers are specially designed for both small and large workshops where large volumes of paint product need to be applied. The long slow piston stroke delivers no pulsation at the spray tip ensuring a high quality finish on every pass. Large high pressure fluid filters are standard on this model to reduce rubbish in the paint causing tip blockages and wear.

### **Atomex XM-56 Air Powered Airless Sprayer Bare Unit**

The Atomex XM-56 air powered airless sprayer comes standard with heavy duty cart and 20 litre drum suction hose set .

#### The Atomex XM-56 Air Powered Airless Sprayer features:

Economical long lasting fluid pump and air motor

Full spare parts back up

Balanced fluid manifold

No pulsation delivery of paint

All metal construction, no plastic covers to break