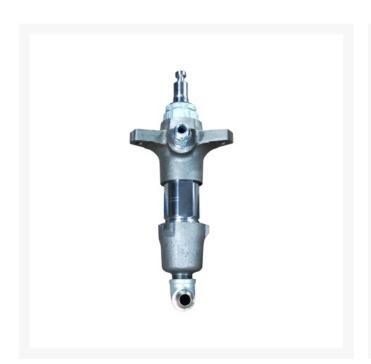

# Atomex XM-56 Air Powered Airless Sprayer Bare

\$6,650.90 INCL. GST

# **Short Description**

The Atomex XM-56 air powered airless sprayer is ideal for spraying heavy industrial protective coatings, the proven durability of these pumps makes it the ideal choice for industrial spray applicators. Available in 45:1, 56:1 and 68:1 pump ratio's to suit a wide range of industrial paint applications.

## **Description**

The Atomex XM-56 air powered airless sprayers are specially designed for both small and large workshops where large volumes of paint product need to be applied. The long slow piston stroke delivers no pulsation at the spray tip ensuring a high quality finish on every pass. Large high pressure fluid filters are standard on this model to reduce rubbish in the paint causing tip blockages and wear.

### **Atomex XM-56 Air Powered Airless Sprayer Bare Unit**

The Atomex XM-56 air powered airless sprayer comes standard with heavy duty cart and 20 litre drum suction hose set .