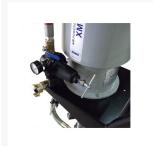

## **Description**

The Atomex XM-68 air powered airless sprayers are specially designed for both small and large workshops where large volumes of paint product need to be applied. The long slow piston stroke delivers no pulsation at the spray tip ensuring a high quality finish on every pass. Large high pressure fluid filters are standard on this model to reduce rubbish in the paint causing tip blockages and wear.

#### The Atomex XM-68 Air Powered Airless Sprayer features:

Economical long lasting fluid pump and air motor

Full spare parts back up

Balanced fluid manifold

No pulsation delivery of paint

All metal construction, no plastic covers to break