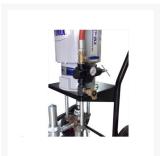

## **Description**

The Atomex XM-68 air powered airless sprayers are specially designed for both small and large workshops where large volumes of paint product need to be applied. The long slow piston stroke delivers no pulsation at the spray tip ensuring a high quality finish on every pass. Large high pressure fluid filters are standard on this model to reduce rubbish in the paint causing tip blockages and wear.

#### The Atomex XM-68 Air Powered Airless Sprayer features:

Economical long lasting fluid pump and air motor

Full spare parts back up

Balanced fluid manifold

No pulsation delivery of paint

All metal construction, no plastic covers to break