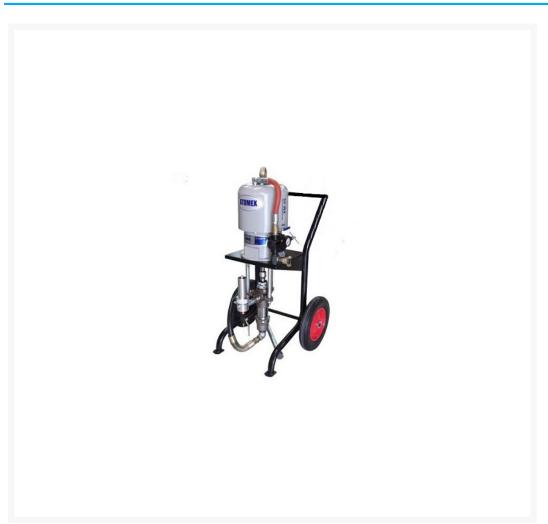

# Atomex XM-68 Air Powered Airless Sprayer Bare

\$6,650.91 INCL. GST

## **Short Description**

The Atomex XM-68 air powered airless sprayer is ideal for spraying heavy industrial protective coatings, the proven durability of these pumps makes it the ideal choice for industrial spray applicators. Available in 45:1, 56:1 and 68:1 pump ratio's to suit a wide range of industrial paint applications.

## **Description**

The Atomex XM-68 air powered airless sprayers are specially designed for both small and large workshops where large volumes of paint product need to be applied. The long slow piston stroke delivers no pulsation at the spray tip ensuring a high quality finish on every pass. Large high pressure fluid filters are standard on this model to reduce rubbish in the paint causing tip blockages and wear.

#### **Atomex XM-68 Air Powered Airless Sprayer Bare Unit**

The Atomex XM-68 air powered airless sprayer comes standard with heavy duty cart and 20 litre drum suction hose set .

#### The Atomex XM-68 Air Powered Airless Sprayer features:

Economical long lasting fluid pump and air motor

Full spare parts back up

Balanced fluid manifold

No pulsation delivery of paint

All metal construction, no plastic covers to break