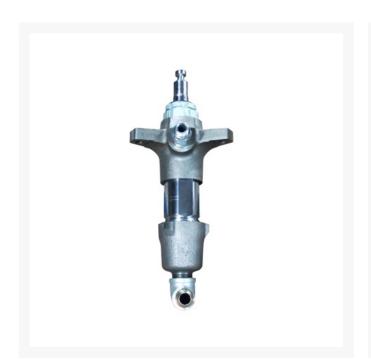

# Atomex XM-68 Air Powered Airless Sprayer Bare

\$6,650.91 INCL. GST

## **Short Description**

The Atomex XM-68 air powered airless sprayer is ideal for spraying heavy industrial protective coatings, the proven durability of these pumps makes it the ideal choice for industrial spray applicators. Available in 45:1, 56:1 and 68:1 pump ratio's to suit a wide range of industrial paint applications.

## **Description**

The Atomex XM-68 air powered airless sprayers are specially designed for both small and large workshops where large volumes of paint product need to be applied. The long slow piston stroke delivers no pulsation at the spray tip ensuring a high quality finish on every pass. Large high pressure fluid filters are standard on this model to reduce rubbish in the paint causing tip blockages and wear.

#### **Atomex XM-68 Air Powered Airless Sprayer Bare Unit**

The Atomex XM-68 air powered airless sprayer comes standard with heavy duty cart and 20 litre drum suction hose set .

#### The Atomex XM-68 Air Powered Airless Sprayer features:

Economical long lasting fluid pump and air motor

Full spare parts back up

Balanced fluid manifold

No pulsation delivery of paint

All metal construction, no plastic covers to break