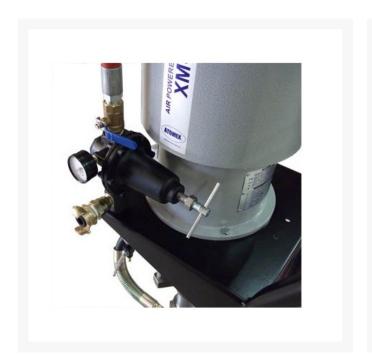

## **Description**

The Atomex XM-68 air powered airless sprayers are specially designed for both small and large workshops where large volumes of paint product need to be applied. The long slow piston stroke delivers no pulsation at the spray tip ensuring a high quality finish on every pass. Large high pressure fluid filters are standard on this model to reduce rubbish in the paint causing tip blockages and wear.

#### **Atomex XM-68 Air Powered Airless Sprayer Package**

The Atomex XM-68 air powered airless sprayer comes standard with 20 litre drum suction hose set,  $15m \times 3/8$ " paint hose,  $1.8m \times 1/4$ " whip hose, Atomex X-750II airless spray gun and 517 Atomex X-75HD reversible spray tip.

#### The Atomex XM-68 Air Powered Airless Sprayer features:

Economical long lasting fluid pump and air motor

Full spare parts back up

Balanced fluid manifold

No pulsation delivery of paint

All metal construction, no plastic covers to break