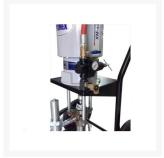

#### The Atomex XM-68 Air Powered Airless Sprayer features:

Economical long lasting fluid pump and air motor

Full spare parts back up

Balanced fluid manifold

No pulsation delivery of paint

All metal construction, no plastic covers to break