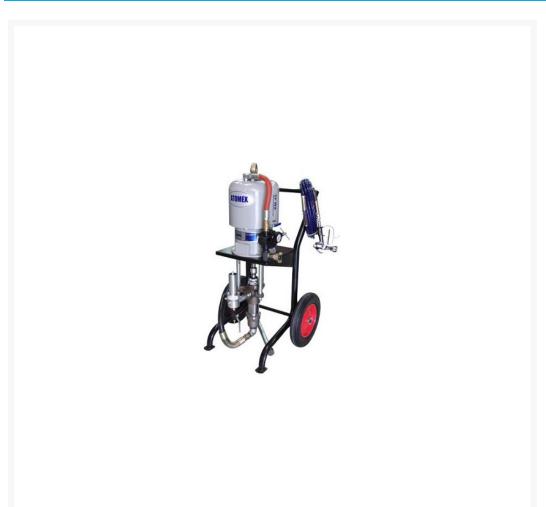

# Atomex XM-68 Air Powered Airless Sprayer Package

\$6,999.00 INCL. GST

## **Short Description**

The Atomex XM-68 air powered airless sprayer is ideal for spraying heavy industrial protective coatings, the proven durability of these pumps makes it the ideal choice for industrial spray applicators. Available in 45:1, 56:1 and 68:1 pump ratio's to suit a wide range of industrial paint applications.

## **Description**

The Atomex XM-68 air powered airless sprayers are specially designed for both small and large workshops where large volumes of paint product need to be applied. The long slow piston stroke delivers no pulsation at the spray tip ensuring a high quality finish on every pass. Large high pressure fluid filters are standard on this model to reduce rubbish in the paint causing tip blockages and wear.

#### **Atomex XM-68 Air Powered Airless Sprayer Package**

The Atomex XM-68 air powered airless sprayer comes standard with 20 litre drum suction hose set,  $15m \times 3/8$ " paint hose,  $1.8m \times 1/4$ " whip hose, Atomex X-750II airless spray gun and 517 Atomex X-75HD reversible spray tip.

#### The Atomex XM-68 Air Powered Airless Sprayer features:

Economical long lasting fluid pump and air motor

Full spare parts back up

Balanced fluid manifold

No pulsation delivery of paint

All metal construction, no plastic covers to break