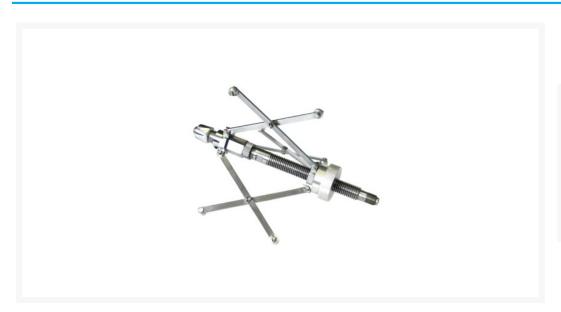

# **Short Description**

The Atomex Internal Pipe Spraying System is suitable for applying coatings to the internals of pipes between 60mm – 250mm ID. Complete package includes gun adaptor and paint hose, rated to 3600psi.

## **Description**

The Atomex Internal Pipe Spraying System features an adjustable screw control will expand the scissor arms to fit internal pipes from 60mm ID up to 250mm ID.

The conical spray nozzle allows even coating of the internal area of the pipe. Simply connect your standard airless spray gun to the 15m paint hose included in this package and you are ready to coat internal pipes up to 250mm with ease. Pressure rated to 3600psi.

#### Atomex 60mm - 250mm Internal Pipe Sprayer Package Includes:

- 60mm 250mm Internal Pipe Sprayer
- 500mm High Pressure Adaptor Hose
- 15m x 1/4" High Pressure Airless Paint Hose
- "G" Thread Gun Adaptor
- 3 x Spare Filters
- 1 x Spare Filter Gasket
- 1 x Spare Pre-Orifice Flow Restrictor