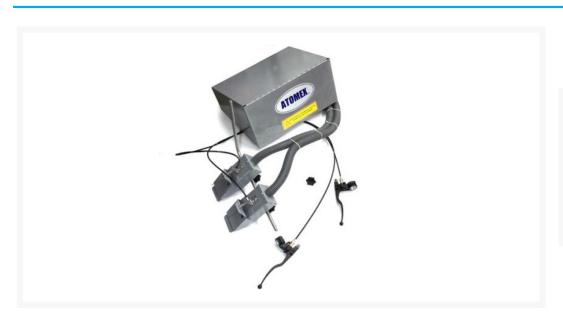

### **Short Description**

Atomex LM-70 Line Marker Bead Dispenser Kit (2 Gun) is used to add a glass bead dispenser to your Atomex LM-70 Line Marker for reflective paint lines.

## **Description**

Atomex LM-70 Line Marker Bead Dispenser Kit (2 Gun) includes the following items -

- 1 x Glass Bead Box
- 2 x Glass Bead Dispenser
- 2 x Triggers
- 2 x Cables
- 1 x Stainles "L Bar"

For use with all Atomex LM-70 Line Markers.