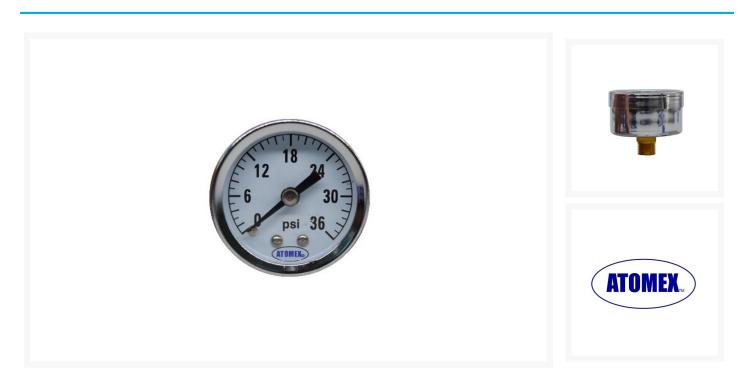

### **Short Description**

Suit all Atomex 10 Litre Pressure Pots. Gauge range is from 0-36psi for finer pressure adjustment with a 1/8" Male rear mounted thread. This is screwed into the air regulator. Warning this gauge can not be used fro pressures above 36psi or it will be damaged.