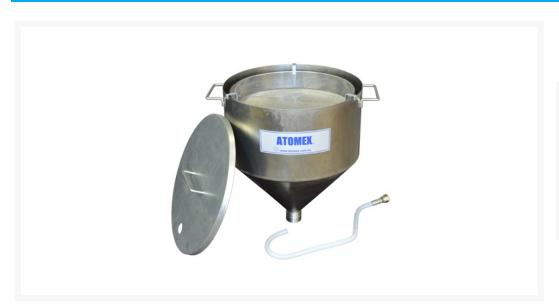

# **Short Description**

The Atomex 20 Litre Steel Hopper with Return Pipe, suitable for all Atomex GM-60E, GM-70G Airless Sprayers and LM-70 Line Marker.

## **Description**

This item is no longer available.

The Atomex 20 Litre Steel Hopper with Return Pipe is suitable for all Atomex GM-60E, GM-70G Airless Sprayers and LM-70 Line Marker.

20 Litre Hopper includes return tube and filter/strainer. Useful for small jobs or fast colour changing because the paint can be run right down to the end. Hoppers are very quick and easy to clean compared with flushing a machine through the standard suction hose.